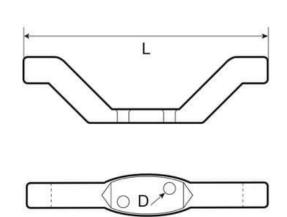

## **Boat Cleat - Stainless Steel**

| Code   | D<br>(mm) | L<br>(mm) |
|--------|-----------|-----------|
| HC-055 | 3.4       | 55        |
| HC-078 | 5.2       | 75        |
| HC-090 | 6.5       | 90        |
| HC-120 | 8.2       | 120       |
| HC-150 | 8.2       | 150       |