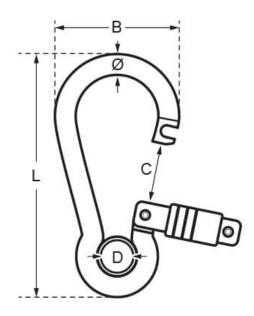

## Carabiner - Self Locking with Eye - Stainless Steel

| Code        | Ø<br>(mm) | L<br>(mm) | B<br>(mm) | C<br>(mm) | D<br>(mm) | Break<br>Load (KG) |
|-------------|-----------|-----------|-----------|-----------|-----------|--------------------|
| CC-SL-050-E | 5         | 50        | 26        | 15        | 7.8       | 387                |
| CC-SL-060-E | 6         | 60        | 30        | 16        | 7.8       | 417                |
| CC-SL-080-E | 8         | 80        | 40        | 23        | 10.8      | 990                |
| CC-SL-100-E | 10        | 100       | 50        | 27        | 14        | 650                |