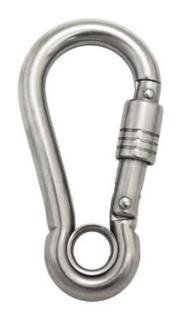

## Carabiner - Self Locking with Eye - Stainless Steel

| Code        | Ø<br>(mm) | L<br>(mm) | B<br>(mm) | C<br>(mm) | D<br>(mm) | Break<br>Load (KG) |
|-------------|-----------|-----------|-----------|-----------|-----------|--------------------|
| CC-SL-050-E | 5         | 50        | 26        | 15        | 7.8       | 387                |
| CC-SL-060-E | 6         | 60        | 30        | 16        | 7.8       | 417                |
| CC-SL-080-E | 8         | 80        | 40        | 23        | 10.8      | 990                |
| CC-SL-100-E | 10        | 100       | 50        | 27        | 14        | 650                |