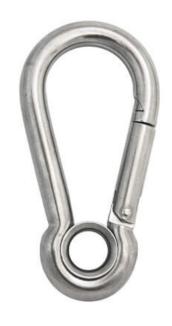

## **Carabiner Snap Hook with Eye - Stainless Steel**

| Code     | Ø<br>(mm) | A<br>(mm) | D1<br>(mm) | C<br>(mm) |
|----------|-----------|-----------|------------|-----------|
| CC-040-E | 4         | 40        | 4          | 7         |
| CC-050-E | 5         | 50        | 6          | 8         |
| CC-060-E | 6         | 60        | 7          | 9         |
| CC-070-E | 7         | 70        | 9          | 9         |
| CC-080-E | 8         | 80        | 10         | 9         |
| CC-100-E | 10        | 100       | 13         | 12        |
| CC-120-E | 11        | 120       | 16         | 16        |
| CC-140-E | 12        | 140       | 17         | 19        |