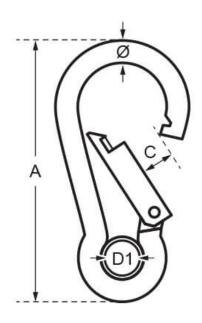

## **Carabiner Snap Hook with Eye - Stainless Steel**

| Code     | Ø<br>(mm) | A<br>(mm) | D1<br>(mm) | C<br>(mm) |
|----------|-----------|-----------|------------|-----------|
| CC-040-E | 4         | 40        | 4          | 7         |
| CC-050-E | 5         | 50        | 6          | 8         |
| CC-060-E | 6         | 60        | 7          | 9         |
| CC-070-E | 7         | 70        | 9          | 9         |
| CC-080-E | 8         | 80        | 10         | 9         |
| CC-100-E | 10        | 100       | 13         | 12        |
| CC-120-E | 11        | 120       | 16         | 16        |
| CC-140-E | 12        | 140       | 17         | 19        |