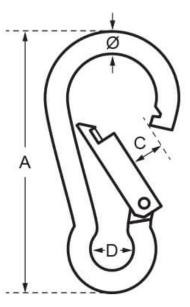

## **Carabiner Snap Hook - Stainless Steel**

| Code   | Ø<br>(mm) | A<br>(mm) | D<br>(mm) | C<br>(mm) |
|--------|-----------|-----------|-----------|-----------|
| CC-030 | 3         | 30        | 5         | 5.5       |
| CC-040 | 4         | 40        | 9         | 7         |
| CC-050 | 5         | 50        | 10        | 8         |
| CC-060 | 6         | 60        | 11        | 9         |
| CC-070 | 7         | 70        | 13        | 9         |
| CC-080 | 8         | 80        | 13        | 9         |
| CC-100 | 10        | 100       | 16        | 12        |
| CC-120 | 11        | 120       | 18        | 16        |
| CC-140 | 12        | 140       | 20        | 19        |