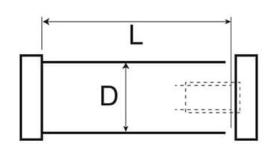

## Clevis Pin - Double Head - 316 Stainless Steel

| Option            | Code    | L<br>(mm) | D<br>(mm) |
|-------------------|---------|-----------|-----------|
| 1/4" Clevis Pin   | DH-1/4  | 16        | 6.3       |
| 5/16" Clevis Pin  | DH-5/16 | 19        | 8         |
| 3/8" Clevis Pin   | DH-3/8  | 22.2      | 9.5       |
| 7/16" Clevis Pin  | DH-7/16 | 28.6      | 11        |
| 1/2" Clevis Pin   | DH-1/2  | 32        | 12.5      |
| 5/8" Clevis Pin   | DH-5/8  | 38        | 16        |
| 3/4" Clevis Pin   | DH-3/4  | 51        | 19        |
| 7/8" Clevis Pin   | DH-7/8  | 57.4      | 22        |
| 1" Clevis Pin     | DH-1    | 64        | 25        |
| 1 1/8" Clevis Pin | DH-11/8 | 70        | 28        |
| 1 1/4" Clevis Pin | DH-11/4 | 79.5      | 32        |
| 1 3/8" Clevis Pin | DH-13/8 | 89.2      | 35        |