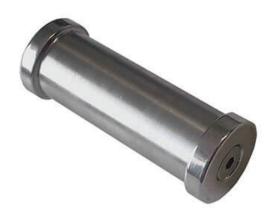

## Clevis Pin - Double Head - 316 Stainless Steel

| Option            | Code    | L<br>(mm) | D<br>(mm) |
|-------------------|---------|-----------|-----------|
| 1/4" Clevis Pin   | DH-1/4  | 16        | 6.3       |
| 5/16" Clevis Pin  | DH-5/16 | 19        | 8         |
| 3/8" Clevis Pin   | DH-3/8  | 22.2      | 9.5       |
| 7/16" Clevis Pin  | DH-7/16 | 28.6      | 11        |
| 1/2" Clevis Pin   | DH-1/2  | 32        | 12.5      |
| 5/8" Clevis Pin   | DH-5/8  | 38        | 16        |
| 3/4" Clevis Pin   | DH-3/4  | 51        | 19        |
| 7/8" Clevis Pin   | DH-7/8  | 57.4      | 22        |
| 1" Clevis Pin     | DH-1    | 64        | 25        |
| 1 1/8" Clevis Pin | DH-11/8 | 70        | 28        |
| 1 1/4" Clevis Pin | DH-11/4 | 79.5      | 32        |
| 1 3/8" Clevis Pin | DH-13/8 | 89.2      | 35        |