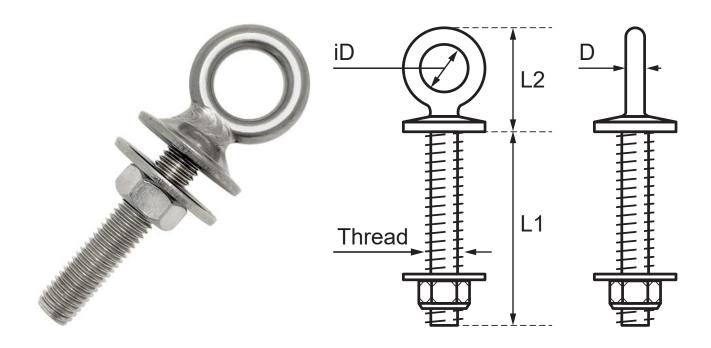

## **Collared Eye Bolt - Stainless Steel**

| Code         | Thread (mm) | L1<br>(mm) | L2<br>(mm) | iD<br>(mm) | D<br>(mm) |
|--------------|-------------|------------|------------|------------|-----------|
| CLEB-M6-060  | M6          | 60         | 28         | 12         | 5         |
| CLEB-M8-080  | M8          | 80         | 32         | 14         | 6         |
| CLEB-M10-060 | M10         | 60         | 40.5       | 20         | 8         |
| CLEB-M10-100 | M10         | 100        | 38         | 16         | 7         |
| CLEB-M12-100 | M12         | 100        | 42         | 18.5       | 9         |