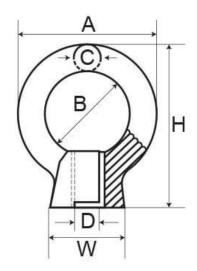

## **Commercial Eye Nut - Stainless Steel**

| Code    | D<br>(mm) | C<br>(mm) | B<br>(mm) | A<br>(mm) | H<br>(mm) | W (mm) |
|---------|-----------|-----------|-----------|-----------|-----------|--------|
| CEN-M6  | M6        | 5         | 16        | 25        | 31        | 12     |
| CEN-M8  | M8        | 6         | 20        | 33        | 38        | 15     |
| CEN-M10 | M10       | 8         | 25        | 41        | 49        | 19     |
| CEN-M12 | M12       | 10        | 30        | 50        | 60        | 24     |