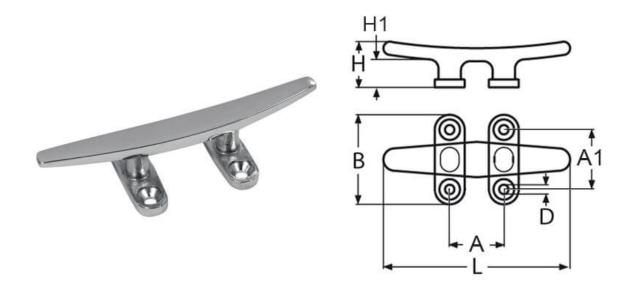

## **Deck Cleat - Low Flat 4 Hole**

| Code     | L<br>(mm) | B<br>(mm) | H<br>(mm) | H1<br>(mm) | A<br>(mm) | A1 (mm) | D<br>(mm) |
|----------|-----------|-----------|-----------|------------|-----------|---------|-----------|
| LFC4-100 | 100       | 36        | 22        | 15         | 30        | 24      | 5.3       |
| LFC4-125 | 125       | 46        | 25        | 16         | 40        | 30      | 5.3       |
| LFC4-150 | 150       | 60        | 29        | 18         | 50        | 42      | 6.3       |
| LFC4-200 | 200       | 60        | 40        | 26         | 55        | 42      | 6.3       |
| LFC4-250 | 250       | 65        | 41        | 29         | 60        | 45      | 8.4       |