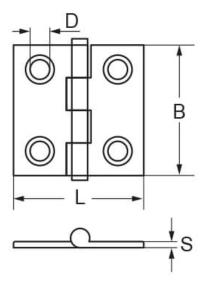

## **Butt Hinge - 4 Point Fix - Stainless Steel**

| Option     | Code        | L    | В    | S    | D    |
|------------|-------------|------|------|------|------|
|            |             | (mm) | (mm) | (mm) | (mm) |
| 38mm Hinge | HINGE-B4-38 | 38   | 38   | 4    | 4.5  |
| 50mm Hinge | HINGE-B4-50 | 50   | 50   | 4    | 5    |