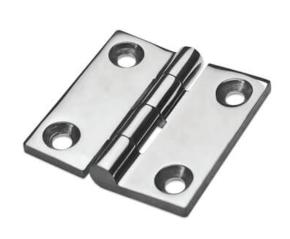

## **Butt Hinge - 4 Point Fix - Stainless Steel**

| Option     | Code        | L    | В    | S    | D    |
|------------|-------------|------|------|------|------|
|            |             | (mm) | (mm) | (mm) | (mm) |
| 38mm Hinge | HINGE-B4-38 | 38   | 38   | 4    | 4.5  |
| 50mm Hinge | HINGE-B4-50 | 50   | 50   | 4    | 5    |