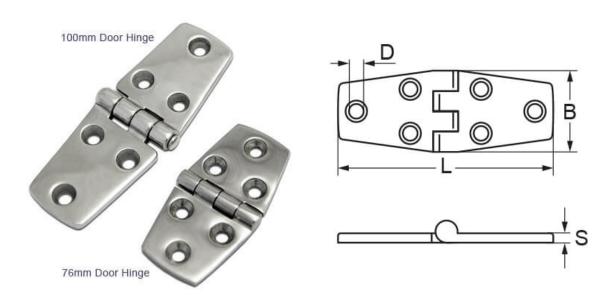

## **Door Hinge - 6 Point Fix - Stainless Steel**

| Option      | Code         | L    | Α    | В    | С    |
|-------------|--------------|------|------|------|------|
|             |              | (mm) | (mm) | (mm) | (mm) |
| 76mm Hinge  | HINGE-D6-76  | 76   | 38   | 4    | 5    |
| 100mm Hinge | HINGE-D6-100 | 103  | 40   | 4    | 5    |