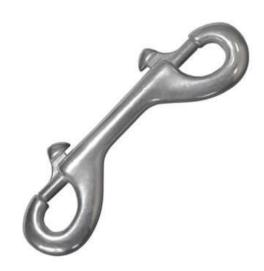

## **Double End Bolt Snap Hook - Stainless Steel**

| Code      | L<br>(mm) | J<br>(mm) |
|-----------|-----------|-----------|
| DEBSH-90  | 90        | 7         |
| DEBSH-105 | 105       | 10        |
| DEBSH-120 | 120       | 11        |