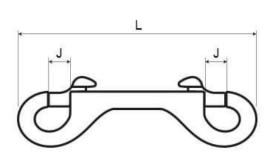

## **Double End Bolt Snap Hook - Stainless Steel**

| Code      | L<br>(mm) | J<br>(mm) |
|-----------|-----------|-----------|
| DEBSH-90  | 90        | 7         |
| DEBSH-105 | 105       | 10        |
| DEBSH-120 | 120       | 11        |