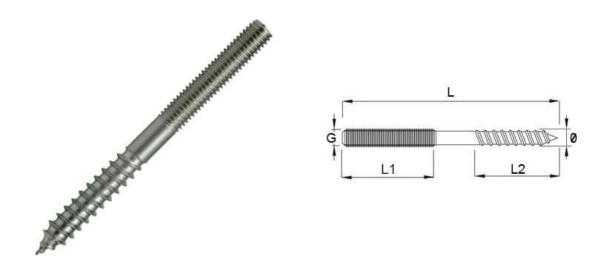

## **Dual Thread Screw**

|        | Code   | L<br>(mm) | L1<br>(mm) | L2<br>(mm) | Ø<br>(mm) | G<br>(Thread) |
|--------|--------|-----------|------------|------------|-----------|---------------|
| M5 x 5 | M5-DST | 70        | 25         | 40         | 5         | M5            |
| M6 x 6 | M6-DST | 80        | 35         | 40         | 6         | M6            |
| M8 x 8 | M8-DST | 86        | 40         | 40         | 8         | M8            |