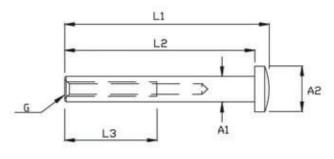

## **Inside Thread Domehead Terminal - Stainless Steel**

| Code   | L1<br>(mm) | L2<br>(mm) | L3<br>(mm) | G<br>(mm) | A1<br>(mm) | A2<br>(mm) |
|--------|------------|------------|------------|-----------|------------|------------|
| ITD-M5 | 43         | 40         | 25         | M5        | 7.13       | 10         |
| ITD-M6 | 49         | 45         | 30         | M6        | 8          | 11.5       |
| ITD-M8 | 60         | 55         | 35         | M8        | 11         | 14         |