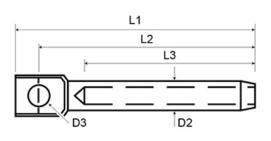

## Lifeline Terminal - Wire Rope Fitting - 316 Stainless Steel

| Code   | Wire<br>(mm) | L1<br>(mm) | L2<br>(mm) | L3<br>(mm) | D2<br>(mm) | D3<br>(mm) |
|--------|--------------|------------|------------|------------|------------|------------|
| LFT-03 | 3            | 51         | 45         | 38         | 6.35       | 5.3        |
| LFT-04 | 4            | 61         | 60         | 45         | 7.5        | 5.3        |