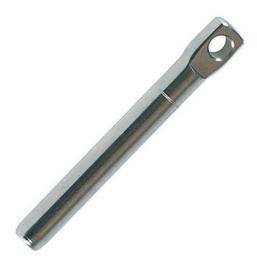

## Lifeline Terminal - Wire Rope Fitting - 316 Stainless Steel

| Code   | Wire<br>(mm) | L1<br>(mm) | L2<br>(mm) | L3<br>(mm) | D2<br>(mm) | D3<br>(mm) |
|--------|--------------|------------|------------|------------|------------|------------|
| LFT-03 | 3            | 51         | 45         | 38         | 6.35       | 5.3        |
| LFT-04 | 4            | 61         | 60         | 45         | 7.5        | 5.3        |