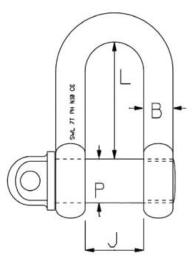

## Lifting D Shackle - Standard Pin

| Code     | Р    | В    | J    | L    | WLL      |
|----------|------|------|------|------|----------|
|          | (mm) | (mm) | (mm) | (mm) | (Tonnes) |
| PH-010-A | 10   | 8    | 16   | 32   | 1        |
| PH-020-A | 12.7 | 10   | 20   | 40   | 2        |
| PH-030-A | 16   | 12.7 | 25   | 50   | 3        |
| PH-050-A | 19   | 16   | 32   | 64   | 5        |
| PH-070-A | 22.2 | 19   | 38   | 76   | 7        |
| PH-090-A | 25.4 | 22.2 | 44   | 88   | 9        |
| PH-110-A | 28.6 | 25.4 | 51   | 102  | 11       |
| PH-130-A | 31.8 | 28.6 | 57   | 114  | 13       |
| PH-150-A | 34.9 | 31.8 | 64   | 128  | 15       |
| PH-180-A | 38   | 34.9 | 70   | 140  | 18       |