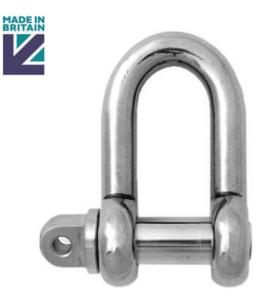

## Lifting D Shackle - Standard Pin

| Code     | Р    | В    | J    | L    | WLL      |
|----------|------|------|------|------|----------|
|          | (mm) | (mm) | (mm) | (mm) | (Tonnes) |
| PH-010-A | 10   | 8    | 16   | 32   | 1        |
| PH-020-A | 12.7 | 10   | 20   | 40   | 2        |
| PH-030-A | 16   | 12.7 | 25   | 50   | 3        |
| PH-050-A | 19   | 16   | 32   | 64   | 5        |
| PH-070-A | 22.2 | 19   | 38   | 76   | 7        |
| PH-090-A | 25.4 | 22.2 | 44   | 88   | 9        |
| PH-110-A | 28.6 | 25.4 | 51   | 102  | 11       |
| PH-130-A | 31.8 | 28.6 | 57   | 114  | 13       |
| PH-150-A | 34.9 | 31.8 | 64   | 128  | 15       |
| PH-180-A | 38   | 34.9 | 70   | 140  | 18       |