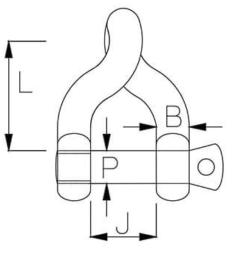

## **Stainless Steel Twist Shackle - Shake Proof Pin**

| Option       | Code    | P<br>(mm) | B<br>(mm) | J<br>(mm) | L<br>(mm) | Break<br>Load (kg) |
|--------------|---------|-----------|-----------|-----------|-----------|--------------------|
| 5mm Shackle  | Т-050-В | 5         | 5         | 10        | 16        | 1200               |
| 6mm Shackle  | Т-060-В | 6         | 6         | 13        | 20        | 1600               |
| 8mm Shackle  | Т-080-В | 8         | 8         | 16        | 26        | 2400               |
| 10mm Shackle | Т-100-В | 9.5       | 9.5       | 19        | 31        | 3800               |
| 11mm Shackle | Т-110-В | 11        | 11        | 22        | 35        | 4800               |
| 12mm Shackle | Т-120-В | 12.7      | 12.7      | 26        | 41        | 6000               |
| 16mm Shackle | T-160-B | 16        | 14.3      | 29        | 45        | 8000               |