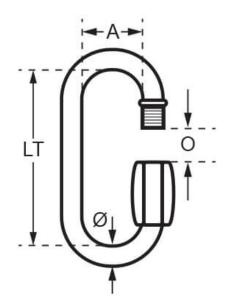

## **Quick Link - Stainless Steel**

| Code    | Ø (mm) | LT (mm) | A<br>(mm) | O<br>(mm) |
|---------|--------|---------|-----------|-----------|
| RLU-030 | 3      | 27      | 9         | 4.3       |
| RLU-040 | 4      | 32      | 12        | 5.5       |
| RLU-050 | 5      | 39      | 13        | 6.5       |
| RLU-060 | 6      | 45      | 14        | 7.5       |
| RLU-080 | 8      | 56      | 18        | 9.5       |
| RLU-100 | 10     | 69      | 22        | 12        |
| RLU-120 | 12     | 81      | 24        | 14.5      |