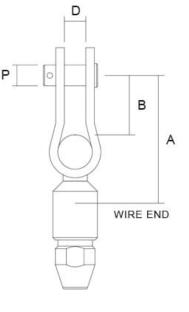

## **Sta-Lok Toggle Fork - Swageless Rigging - DIY Terminal**

| Code       | Wire | A    | В    | D    | Р    |
|------------|------|------|------|------|------|
|            | (mm) | (mm) | (mm) | (mm) | (mm) |
| 050-04     | 4    | 48   | 19   | 8.4  | 7.9  |
| 050-05     | 5    | 56   | 20   | 9.9  | 9.5  |
| 050-06-3/8 | 6    | 56   | 20   | 9.9  | 9.5  |
| 050-06     | 6    | 61   | 25   | 11.5 | 11.1 |
| 050-07     | 7    | 70   | 28   | 13.1 | 12.7 |
| 050-08     | 8    | 72   | 28   | 13.1 | 12.7 |
| 050-08-5/8 | 8    | 87   | 33   | 16.3 | 16   |
| 050-10     | 10   | 87   | 33   | 16.3 | 16   |
| 050-12     | 12   | 104  | 34   | 25   | 19.1 |