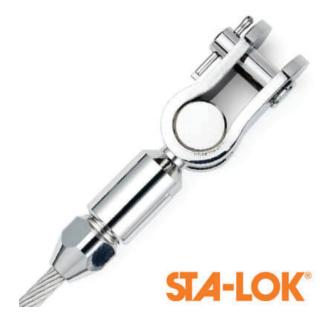

## **Sta-Lok Toggle Fork - Swageless Rigging - DIY Terminal**

| Code       | Wire | A    | В    | D    | Р    |
|------------|------|------|------|------|------|
|            | (mm) | (mm) | (mm) | (mm) | (mm) |
| 050-04     | 4    | 48   | 19   | 8.4  | 7.9  |
| 050-05     | 5    | 56   | 20   | 9.9  | 9.5  |
| 050-06-3/8 | 6    | 56   | 20   | 9.9  | 9.5  |
| 050-06     | 6    | 61   | 25   | 11.5 | 11.1 |
| 050-07     | 7    | 70   | 28   | 13.1 | 12.7 |
| 050-08     | 8    | 72   | 28   | 13.1 | 12.7 |
| 050-08-5/8 | 8    | 87   | 33   | 16.3 | 16   |
| 050-10     | 10   | 87   | 33   | 16.3 | 16   |
| 050-12     | 12   | 104  | 34   | 25   | 19.1 |