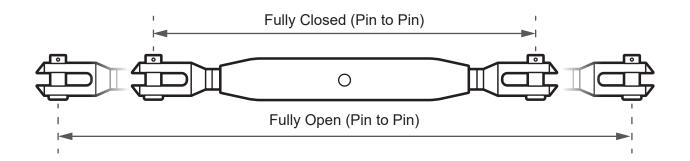

## **Fork and Fork**

| Code         | Thread<br>(UNF) | Open (mm) | Closed (mm) | Fork Width<br>FW (mm) | Pin Ø<br>FP (mm) |
|--------------|-----------------|-----------|-------------|-----------------------|------------------|
| STA-ST31-14  | 1/4"            | 203       | 141         | 6.4                   | 6.2              |
| STA-ST31-516 | 5/16"           | 242       | 174         | 7.9                   | 7.7              |
| STA-ST31-38  | 3/8"            | 276       | 196         | 9.5                   | 9.3              |
| STA-ST31-12  | 1/2"            | 353       | 257         | 12.7                  | 12.7             |
| STA-ST31-58  | 5/8"            | 415       | 296         | 15.9                  | 15.9             |