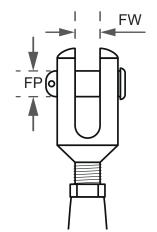

## **Fork and Fork**

| Code         | Thread<br>(UNF) | Open (mm) | Closed (mm) | Fork Width<br>FW (mm) | Pin Ø<br>FP (mm) |
|--------------|-----------------|-----------|-------------|-----------------------|------------------|
| STA-ST31-14  | 1/4"            | 203       | 141         | 6.4                   | 6.2              |
| STA-ST31-516 | 5/16"           | 242       | 174         | 7.9                   | 7.7              |
| STA-ST31-38  | 3/8"            | 276       | 196         | 9.5                   | 9.3              |
| STA-ST31-12  | 1/2"            | 353       | 257         | 12.7                  | 12.7             |
| STA-ST31-58  | 5/8"            | 415       | 296         | 15.9                  | 15.9             |