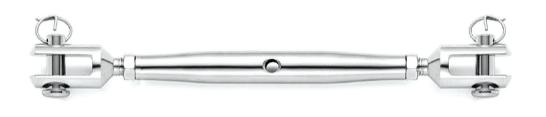

## Sta-Lok Turnbuckle - Closed Body - 316 Stainless Steel

## **Fork and Fork**

| Code         | Thread<br>(UNF) | Open (mm) | Closed (mm) | Fork Width<br>FW (mm) | Pin Ø<br>FP (mm) |
|--------------|-----------------|-----------|-------------|-----------------------|------------------|
| STA-ST31-14  | 1/4"            | 203       | 141         | 6.4                   | 6.2              |
| STA-ST31-516 | 5/16"           | 242       | 174         | 7.9                   | 7.7              |
| STA-ST31-38  | 3/8"            | 276       | 196         | 9.5                   | 9.3              |
| STA-ST31-12  | 1/2"            | 353       | 257         | 12.7                  | 12.7             |
| STA-ST31-58  | 5/8"            | 415       | 296         | 15.9                  | 15.9             |