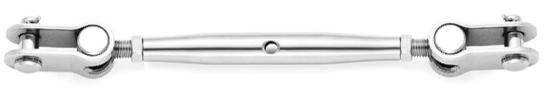

## Sta-Lok Turnbuckle - Closed Body - 316 Stainless Steel

## **Toggle and Toggle**

| Code         | Thread<br>(UNF) | Open (mm) | Closed (mm) | Toggle Width<br>TW (mm) | Pin Ø<br>TP (mm) |
|--------------|-----------------|-----------|-------------|-------------------------|------------------|
| STA-ST41-14  | 1/4"            | 233       | 171         | 6.4                     | 6.4              |
| STA-ST41-516 | 5/16"           | 261       | 193         | 8.4                     | 7.9              |
| STA-ST41-38  | 3/8"            | 296       | 216         | 9.9                     | 9.5              |
| STA-ST41-12  | 1/2"            | 365       | 269         | 13.1                    | 12.7             |
| STA-ST41-58  | 5/8"            | 443       | 321         | 16.3                    | 16.0             |