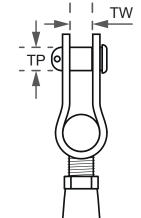

## **Toggle and Toggle**

| Code         | Thread<br>(UNF) | Open (mm) | Closed (mm) | Toggle Width<br>TW (mm) | Pin Ø<br>TP (mm) |
|--------------|-----------------|-----------|-------------|-------------------------|------------------|
| STA-ST41-14  | 1/4"            | 233       | 171         | 6.4                     | 6.4              |
| STA-ST41-516 | 5/16"           | 261       | 193         | 8.4                     | 7.9              |
| STA-ST41-38  | 3/8"            | 296       | 216         | 9.9                     | 9.5              |
| STA-ST41-12  | 1/2"            | 365       | 269         | 13.1                    | 12.7             |
| STA-ST41-58  | 5/8"            | 443       | 321         | 16.3                    | 16.0             |