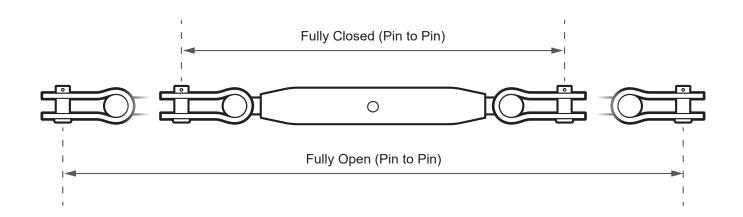

## **Toggle and Toggle**

| Code         | Thread<br>(UNF) | Open (mm) | Closed (mm) | Toggle Width<br>TW (mm) | Pin Ø<br>TP (mm) |
|--------------|-----------------|-----------|-------------|-------------------------|------------------|
| STA-ST41-14  | 1/4"            | 233       | 171         | 6.4                     | 6.4              |
| STA-ST41-516 | 5/16"           | 261       | 193         | 8.4                     | 7.9              |
| STA-ST41-38  | 3/8"            | 296       | 216         | 9.9                     | 9.5              |
| STA-ST41-12  | 1/2"            | 365       | 269         | 13.1                    | 12.7             |
| STA-ST41-58  | 5/8"            | 443       | 321         | 16.3                    | 16.0             |