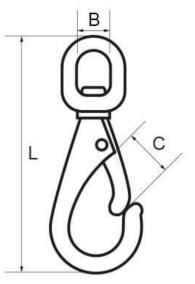

## **Swivel Eye Boat Snap - Stainless Steel**

| Code     | L<br>(mm) | B<br>(mm) | C<br>(mm) |
|----------|-----------|-----------|-----------|
| SEBS-065 | 69        | 14        | 10        |
| SEBS-082 | 86        | 21        | 11        |
| SEBS-094 | 100       | 21        | 12        |
| SEBS-115 | 118       | 21        | 16        |