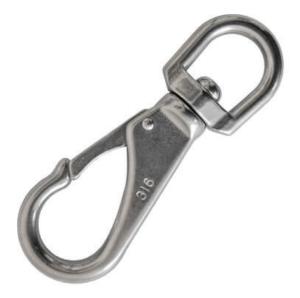

## **Swivel Eye Boat Snap - Stainless Steel**

| Code     | L<br>(mm) | B<br>(mm) | C<br>(mm) |
|----------|-----------|-----------|-----------|
| SEBS-065 | 69        | 14        | 10        |
| SEBS-082 | 86        | 21        | 11        |
| SEBS-094 | 100       | 21        | 12        |
| SEBS-115 | 118       | 21        | 16        |