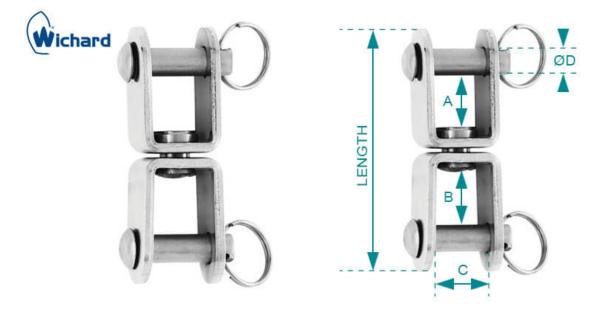

## Wichard Swivel - Fork to Fork

| Code    | Length<br>(mm) | A<br>(mm) | B<br>(mm) | C<br>(mm) | ØD<br>(mm) | Working<br>Load (kg) | Break<br>Load (kg) | Weight<br>(kg) |
|---------|----------------|-----------|-----------|-----------|------------|----------------------|--------------------|----------------|
| WD-2461 | 45             | 9         | 10        | 10        | 5          | 460                  | 1000               | 0.026          |
| WD-2462 | 60             | 15        | 13        | 12        | 6          | 720                  | 1400               | 0.052          |