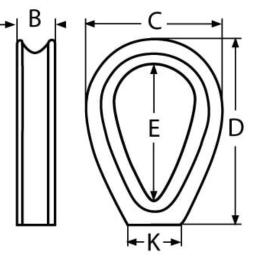

## Wire Rope Thimble - Closed Body - Stainless Steel

| Code    | Wire (mm) | B (mm) | C (mm) | D (mm) | E (mm) | K (mm) |
|---------|-----------|--------|--------|--------|--------|--------|
| THC-020 | 2         | 5      | 15     | 21     | 15     | 6.4    |
| THC-030 | 3         | 6      | 20     | 26     | 18     | 8.4    |
| THC-040 | 4         | 7      | 25     | 32     | 21     | 11     |
| THC-050 | 5         | 9      | 31     | 42     | 28     | 12     |
| THC-060 | 6         | 11     | 32     | 43     | 28     | 12     |
| THC-080 | 8         | 10     | 41     | 58     | 43     | 13     |
| THC-100 | 10        | 13     | 50     | 72     | 51     | 14     |
| THC-120 | 12        | 16     | 60     | 86     | 62     | 16     |
| THC-160 | 16        | 20     | 75     | 110    | 82     | 21     |
| THC-190 | 19        | 24     | 90     | 124    | 94     | 31     |
| THC-200 | 20/22     | 28     | 100    | 130    | 100    | 38     |
| THC-250 | 25        | 32     | 116    | 148    | 115    | 48     |