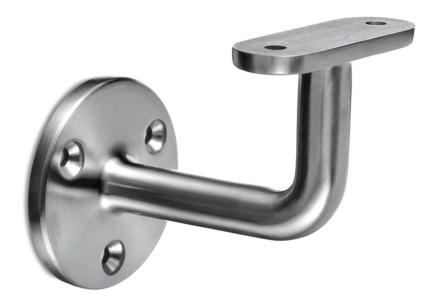

# Mod 0104

Handrail plate bracket with curved stem for easy installation to flat wall surfaces. Designed for supporting flat handrail. An ideal choice for timber handrails.

Manufactured from 304 (interior) grade and 316 (exterior) grade stainless steel. To a brushed 320 grit satin finish.

### **Product Information**

Grade: 304 (interior) stainless steel.

Stand Off: 75mm. Plate Diameter: 60mm. To a brushed 320 grit satin finish.