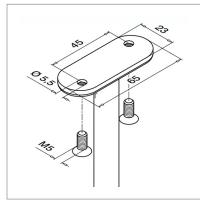

# Key Features

Manufactured from 304 grade stainless steel.

To support flat handrail.

To a brushed 320 grit satin finish.

For attaching stainless steel handrail we recommend using two M5 x 20 hex head countersunk screws.

Use of a hex head key required for installation if attaching stainless steel handrail.

For attaching stainless steel handrail we recommend using two M5 x 20 hex head countersunk screws.

Installation is quick and simple using countersunk screws.

We recommend using M5 x 20 countersunk hex head screws if attaching a stainless steel handrail.