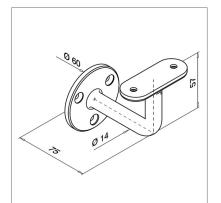

### **Product Information**

Grade: 304 (interior) stainless steel.

Stand Off: 75mm. Plate Diameter: 60mm. To a brushed 320 grit satin finish.