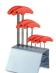

### Mod 0104

Tubular handrail support bracket with disc mount for easy installation to flat surfaces. Ideal choice for 42.4mm or 48.3mm diameter handrail.

This attractive bracket with a curved stem is suitable for indoor and outdoor applications, with options of 304 (interior) grade and 316 (exterior) grade stainless steel available. To a high quality brushed 320 grit satin finish.

#### Product Information

Available Options

Grade: 304 (interior) stainless steel. Grade: 316 (exterior) stainless steel.

To Fit: 42.4mm diameter tube. To Fit: 48.3mm diameter tube.

Stand Off: 75mm.
Plate Diameter: 60mm.