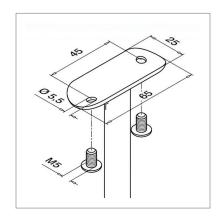

For attaching stainless steel handrail we recommend using two M5 x 16 hex head button cap screws.

Drill required for installation.

Screwdriver required for installation.

Use of a hex head key required for installation if attaching stainless steel handrail.

For attaching stainless steel handrail we recommend using two M5 x 16 hex head button cap screws.

Installation is quick and easy using countersunk screws.

We recommend using M5 x 16 hex head button cap screws if attaching a stainless steel handrail.