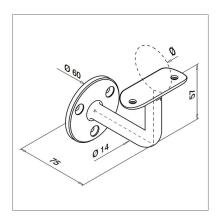

#### Product Information

Available Options

Grade: 304 (interior) stainless steel. Grade: 316 (exterior) stainless steel.

To Fit: 42.4mm diameter tube. To Fit: 48.3mm diameter tube.

Stand Off: 75mm.
Plate Diameter: 60mm.