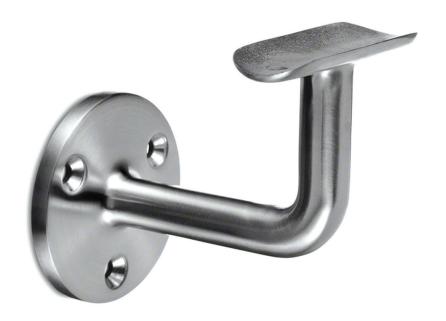

# **Handrail Plate Bracket Flat Disc to Tube Support**

### Mod 0104

Tubular handrail support bracket with disc mount for easy installation to flat surfaces. Ideal choice for 42.4mm or 48.3mm diameter handrail.

This attractive bracket with a curved stem is suitable for indoor and outdoor applications, with options of 304 (interior) grade and 316 (exterior) grade stainless steel available. To a high quality brushed 320 grit satin finish.

#### Product Information

Available Options

Grade: 304 (interior) stainless steel. Grade: 316 (exterior) stainless steel.

To Fit: 42.4mm diameter tube. To Fit: 48.3mm diameter tube.

Stand Off: 75mm.
Plate Diameter: 60mm.