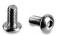

For attaching stainless steel handrail we recommend using two M5 x 16 hex head button cap screws.

Drill required for installation.

Screwdriver required for installation.

Use of a hex head key required for installation if attaching stainless steel handrail.

For attaching stainless steel handrail we recommend using two M5 x 16 hex head button cap screws.

Installation is quick and easy using countersunk screws.

We recommend using M5 x 16 hex head button cap screws if attaching a stainless steel handrail.