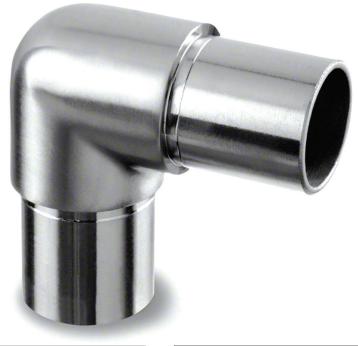

# 90° Tube Connector Smooth Radius - Flush Fitting

For full dimensions please visit: https://www.s3i.co.uk/modular-303-flush-90-smooth-connector.php

# Mod 0303

Stylish and attractive smooth radius stainless steel 90° tube connector that will sit flush to your tube. Ideal for joining corner sections of handrail and tube quickly and neatly with very low tolerances.

No need to weld just simply glue the ends with a high strength stainless steel adhesive and insert into your tube to create a stong connection.

Available for either 42.4mm and 48.3mm diameter tube from our modular range.

Manufactured in either 304 (interior) grade or 316 (exterior) grade stainless steel available. To a high quality brushed 320 grit satin finish.