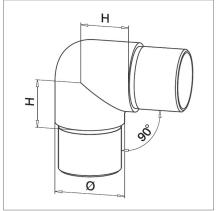

# 90° Tube Connector Smooth Radius - Flush Fitting

For full dimensions please visit: https://www.s3i.co.uk/modular-303-flush-90-smooth-connector.php

# Mod 0303

Stylish and attractive smooth radius stainless steel 90° tube connector that will sit flush to your tube. Ideal for joining corner sections of handrail and tube quickly and neatly with very low tolerances.

No need to weld just simply glue the ends with a high strength stainless steel adhesive and insert into your tube to create a stong connection.

Available for either 42.4mm and 48.3mm diameter tube from our modular range.