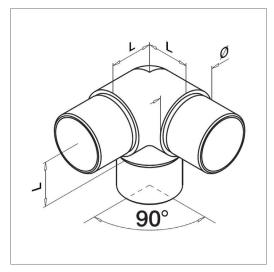

# 90° 3-Way Tube Connector - Flush Fitting

For full dimensions please visit: https://www.s3i.co.uk/modular-304-flush-3-way-connector.php

# Mod 0304

3 way tube connector with 90° angles for joining handrail and tube. Ideal for balustrade corner sections. Designed to fit flush giving you a strong connection with very low tolerances.

Options to fit either 42.4mm and 48.3mm diameter tube.

#### **Product Information**

Available Options

Grade: 304 (interior) stainless steel. Grade: 316 (exterior) stainless steel.

To Fit: 42.4mm diameter tube. To Fit: 48.3mm diameter tube.

To a brushed 320 grit satin finish