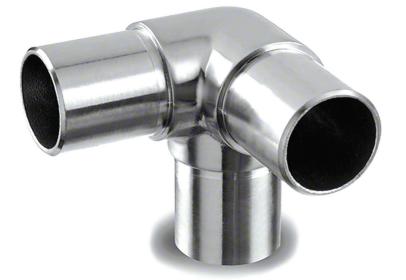

# 90° 3-Way Tube Connector - Flush Fitting

For full dimensions please visit: https://www.s3i.co.uk/modular-304-flush-3-way-connector.php

# Mod 0304

3 way tube connector with 90° angles for joining handrail and tube. Ideal for balustrade corner sections. Designed to fit flush giving you a strong connection with very low tolerances.

Options to fit either 42.4mm and 48.3mm diameter tube.

With a brushed 320 grit satin finish, these connectors are available in either 304 (interior) grade and 316 (exterior) grade stainless steel, making them suitable for a wide range of applications.

Installation is quick and easy using a high strength stainless steel adhesive.