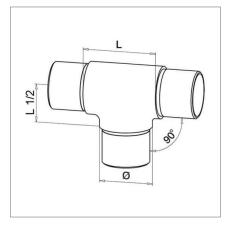

## Mod 0307

Flush fitting 90° T-piece tube connector. Perfect for joining sections of handrail and posts, designed to fit flush into your tube giving you strong connection with very low tolerances.

Available to fit either 42.4mm and 48.3mm diameter tube.

#### **Product Information**

Available Options

Grade: 304 (interior) stainless steel. Grade: 316 (exterior) stainless steel.

To Fit: 42.4mm diameter tube. To Fit: 48.3mm diameter tube.

To a brushed 320 grit satin finish.