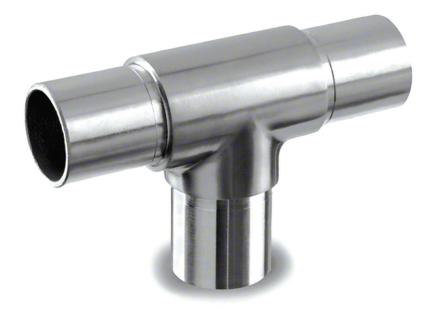

# **Tee Tube Connector - Flush Fitting**

For full dimensions please visit: https://www.s3i.co.uk/modular-307-flush-tee-connector.php

## Mod 0307

Flush fitting 90° T-piece tube connector. Perfect for joining sections of handrail and posts, designed to fit flush into your tube giving you strong connection with very low tolerances.

Available to fit either 42.4mm and 48.3mm diameter tube.

Manufactured from high quality stainless steel to a brushed 320 grit satin finish with options of 304 (internal) grade and 316 (external) grade available.

Installation is quick and easy using a high strength stainless steel adhesive.