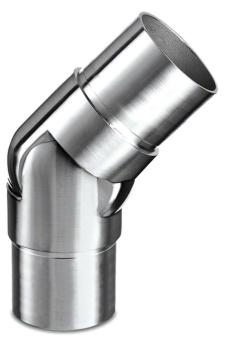

# **Adjustable Angle Tube Connector - Flush Fitting**

For full dimensions please visit: https://www.s3i.co.uk/modular-312-flush-adjustable-angle-connector.php

## Mod 0312

Flush fitting adjustable angle connector for handrail and tube to provide you with a strong and neat way to join balustrade tubes together, offering an angle adjustment of 0-70°.

Manufactured to fit either 42.4mm and 48.3mm diameter tube.

Options of 304 grade (internal) and 316 grade (external) stainless steel, with a brushed 320 grit satin finsh.

For a quick and easy installation glue the ends with a high strength stainless steel adhesive and insert into your tube to the angle required and leave to set to form a strong connection.

#### **Product Information**

Available Options Grade: 304 (interior) stainless steel. Grade: 316 (exterior) stainless steel. To Fit: 42.4mm diameter tube. To Fit: 48.3mm diameter tube. Angle Adjustment: 0-70°. To a brushed 320 grit satin finish.