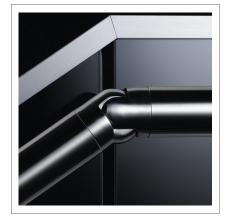

## Mod 0312

Flush fitting adjustable angle connector for handrail and tube to provide you with a strong and neat way to join balustrade tubes together, offering an angle adjustment of 0-70°.

Manufactured to fit either 42.4mm and 48.3mm diameter tube.

#### Modular DIY Range

Our most comprehensive and popular range of balustrade components. Produced from high quality stainless steel. All fittings in this range are based upon a wall thickness of 2mm ensuring that your installation is of the highest quality and will stand the test of time.