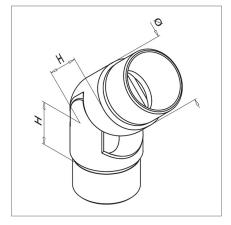

# **Adjustable Angle Tube Connector - Flush Fitting**

For full dimensions please visit: https://www.s3i.co.uk/modular-312-flush-adjustable-angle-connector.php

## **Key Features**

Manufactured from 304 grade stainless steel.

Manufactured from 316 grade stainless steel.

To fit 42.4mm diameter stainless steel tube.

To fit 48.3mm diameter stainless steel tube.

Adjustment of 0-70°

#### **Product Information**

Available Options Grade: 304 (interior) stainless steel. Grade: 316 (exterior) stainless steel. To Fit: 42.4mm diameter tube. To Fit: 48.3mm diameter tube. Angle Adjustment: 0-70°. To a brushed 320 grit satin finish.