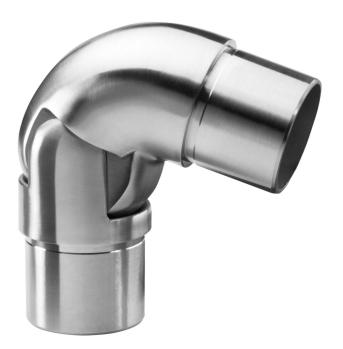

#### Mod 0319

Flush fitting adjustable angle connector for insertion in to the top of posts to connect handrail, providing a strong and neat way to join balustrade tubes together, offering an angle adjustment of 40°-70°.

Manufactured to fit either 42.4mm and 48.3mm diameter tube.

Manufactured from 316 grade (external) stainless steel, with a brushed 320 grit satin finsh.

For a quick and easy installation glue the ends with a high strength stainless steel adhesive and insert into your tube to the angle required and leave to set to form a strong connection.

## **Key Features**

Manufactured from 316 grade stainless steel.

To fit 42.4mm diameter stainless steel tube.

To fit 48.3mm diameter stainless steel tube.

Adjustment of 40°- 70°

Requires fixing with a high strength stainless steel adhesive