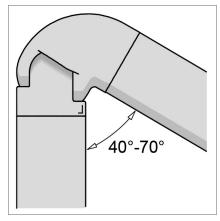

#### Mod 0319

Flush fitting adjustable angle connector for insertion in to the top of posts to connect handrail, providing a strong and neat way to join balustrade tubes together, offering an angle adjustment of 40°-70°.

# Product Information

Available Options

Grade: 316 (exterior) stainless steel. To Fit: 42.4mm diameter tube.

To Fit: 48.3mm diameter tube. Angle Adjustment: 40°-70°. To a brushed 320 grit satin finish.

## **Key Features**

Manufactured from 316 grade stainless steel.

To fit 42.4mm diameter stainless steel tube.

To fit 48.3mm diameter stainless steel tube.

Adjustment of 40°- 70°

Requires fixing with a high strength stainless steel adhesive