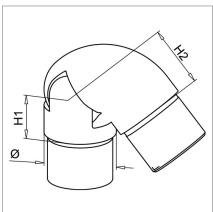

Manufactured to fit either 42.4mm and 48.3mm diameter tube.

Manufactured from 316 grade (external) stainless steel, with a brushed 320 grit satin finsh.

For a quick and easy installation glue the ends with a high strength stainless steel adhesive and insert into your tube to the angle required and leave to set to form a strong connection.

# Product Information

Available Options

Grade: 316 (exterior) stainless steel. To Fit: 42.4mm diameter tube.

To Fit: 48.3mm diameter tube. Angle Adjustment: 40°-70°. To a brushed 320 grit satin finish.