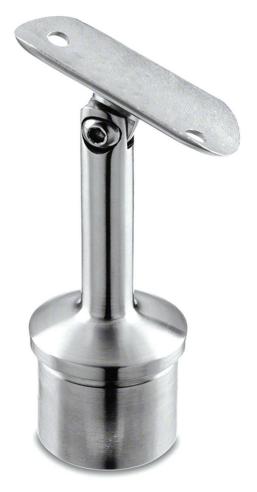

## Mod 0718 / 0719

Tube fixing adjustable handrail saddle with curved support, designed to fit into and accept either 42.4mm or 48.3mm diameter tube.

Options of 304 (interior) grade and 316 (exterior) grade stainless steel available. Finished to a brushed 320 grit satin. Saddle adjustment is made with the use of a hex key.

## Product Information

Available Options

Grade: 304 (interior) stainless steel. Grade: 316 (exterior) stainless steel. To Fit: 42.4mm diameter tube. To Fit: 48.3mm diameter tube.

Total Adjustment: 270°.