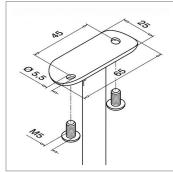

Brushed 320 grit satin finish.

High strength adhesive required for installation.

We recommend two M5 x 16 hex head button cap screws for handrail.

To attach into tubular posts we recommend using a high strength stainless steel adhesive.

To attach handrail we recommend using two M5 x 16 hex head button cap screws.

An ideal choice for inclines such as stairs and ramps.

Installation is quick and easy using a high strength stainless steel adhesive.

To attach stainless steel handrail we recommend using M5 x 16 hex head button cap screws.