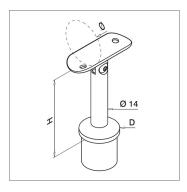

## Mod 0718 / 0719

Tube fixing adjustable handrail saddle with curved support, designed to fit into and accept either 42.4mm or 48.3mm diameter tube.

Options of 304 (interior) grade and 316 (exterior) grade stainless steel available. Finished to a brushed 320 grit satin. Saddle adjustment is made with the use of a hex key.

## Product Information

Available Options

Grade: 304 (interior) stainless steel. Grade: 316 (exterior) stainless steel. To Fit: 42.4mm diameter tube. To Fit: 48.3mm diameter tube.

Total Adjustment: 270°.