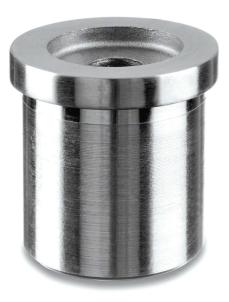

# **Balustrade Mounting Adapter - Flat Handrail**

# Mod 0725

Mounting adapter with flat top for fixing into tube, ideal for when an ultra flush fit is required for flat handrails on tubular posts. Available for indoor and outdoor applications to fit 42.4mm tube. Easy to install with the use of a M8 x 20 hex head screw, a hex key and a high strength stainless steel adhesive available separately.