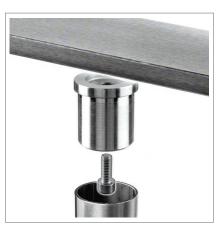

# Mod 0725

Mounting adapter with flat top for fixing into tube, ideal for when an ultra flush fit is required for flat handrails on tubular posts. Available for indoor and outdoor applications to fit 42.4mm tube. Easy to install with the use of a M8 x 20 hex head screw, a hex key and a high strength stainless steel adhesive available separately.

For fixing into tubular posts we recommend using a high strength stainless steel adhesive.