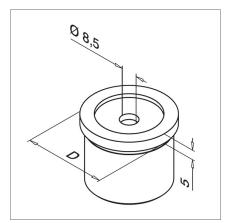

#### **Product Information**

Available Options Grade: 304 (interior) stainless steel. Grade: 316 (exterior) stainless steel. To Fit: 42.4mm diameter tube. Stand Off Height: 5mm. To a brushed 320 grit satin finish.

# **Key Features**

Manufactured from 304 grade stainless steel.

Manufactured from 316 grade

stainless steel.

To fit 42.4mm diameter stainless steel tube.

Brushed 320 grit satin finish.

This product requires M8 x 20 Hex Socket Head Cap Screw