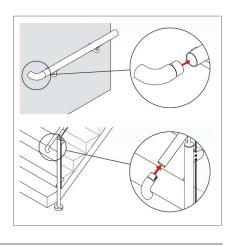

Requires fixing with a high strength stainless steel adhesive.

For fixing into tubular posts we recommend using a high strength stainless steel adhesive.