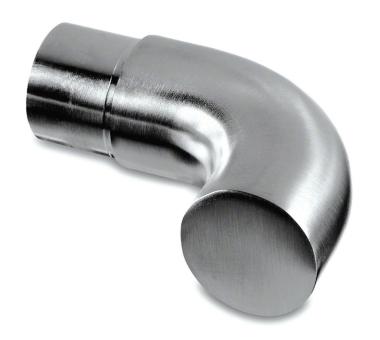

# **Balustrade Decorative Tube End Scroll**

# Mod 0739

Beautifully finished decorative end scroll for modular balustrade systems. This versatile piece is designed to fit flush into the end of stainless steel tube. Produced from 304 grade (interior) or 316 grade (exterior) stainless steel to a brushed 320 grit satin finish. Options available for either 42.4mm or 48.3mm diameter tube. Fitting is easy with the use of a high strength stainless steel adhesive.

### **Product Information**

**Available Options** 

Grade: 304 (interior) stainless steel. Grade: 316 (exterior) stainless steel. To Fit: 42.4mm diameter tube. To Fit: 48.3mm diameter tube. Brushed 320 grit satin finish.

# **Key Features**

Manufactured from 304 grade stainless steel.

Manufactured from 316 grade stainless steel.

To fit 42.4mm diameter stainless steel tube.

To fit 48.3mm diameter stainless steel tube.

Brushed 320 grit satin finish.