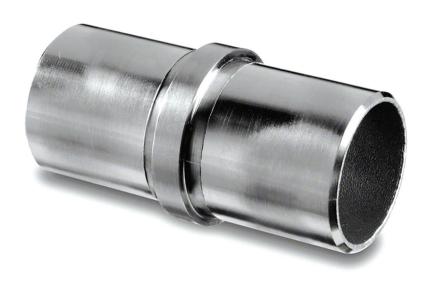

# **In-Line Tube Connector - Flush Fitting**

#### Mod 0790

In-line tube connector for handrail and tube. Ideal for joining long sections of balustrade tube, designed to fit flush into your tube leaving you a neat and strong connection.

Available to fit either 42.4mm and 48.3mm diameter tube.

Suitable for internal (304 grade stainless steel) and external (316 grade stainless steel) applications, finished to a brushed 320 grit satin.

Installation is quick and easy, simply glue the ends with a high strength stainless steel adhesive and insert into your tube.