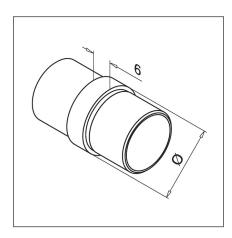

#### Mod 0790

In-line tube connector for handrail and tube. Ideal for joining long sections of balustrade tube, designed to fit flush into your tube leaving you a neat and strong connection.

Available to fit either 42.4mm and 48.3mm diameter tube.

#### **Product Information**

**Available Options** 

Grade: 304 (interior) stainless steel. Grade: 316 (exterior) stainless steel.

To Fit: 42.4mm diameter tube.
To Fit: 48.3mm diameter tube.
To a brushed 320 grit satin finish.

## **Key Features**

Manufactured from 304 grade stainless steel.

Manufactured from 316 grade stainless steel.

To fit 42.4mm diameter stainless steel tube.

To fit 48.3mm diameter stainless steel tube.

Brushed 320 grit satin finish.