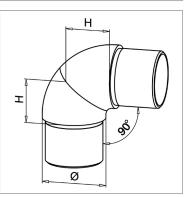

# Adjustable Flush Angle 0-90° Tube Connector

For full dimensions please visit: https://www.s3i.co.uk/adjustable-flush-angle-tube-connector-0791.php

# Mod 0791

Flush fitting adjustable angle connector for handrail and tube to provide you with a strong and neat way to join balustrade tubes together, offering an angle adjustment of 0-90°.

Manufactured to fit either 42.4mm and 48.3mm diameter tube.

#### Product Information

Available Options Grade: 304 (interior) stainless steel. Grade: 316 (exterior) stainless steel. To Fit: 42.4mm diameter tube. To Fit: 48.3mm diameter tube. Angle Adjustment: 0-90°. To a brushed 320 grit satin finish.