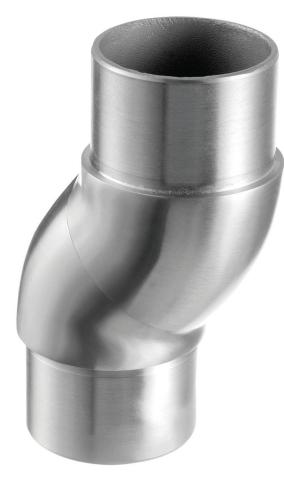

# Adjustable Flush Angle 0-90° Tube Connector

For full dimensions please visit: https://www.s3i.co.uk/adjustable-flush-angle-tube-connector-0791.php

# Mod 0791

Flush fitting adjustable angle connector for handrail and tube to provide you with a strong and neat way to join balustrade tubes together, offering an angle adjustment of 0-90°.

Manufactured to fit either 42.4mm and 48.3mm diameter tube.

Options of 304 grade (internal) and 316 grade (external) stainless steel, with a brushed 320 grit satin finsh.

For a quick and easy installation glue the ends with a high strength stainless steel adhesive and insert into your tube to the angle required and leave to set to form a strong connection.

#### Product Information

Available Options Grade: 304 (interior) stainless steel. Grade: 316 (exterior) stainless steel. To Fit: 42.4mm diameter tube. To Fit: 48.3mm diameter tube. Angle Adjustment: 0-90°. To a brushed 320 grit satin finish.