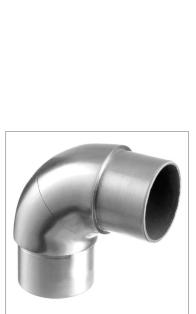

# Adjustable Flush Angle 0-90° Tube Connector

For full dimensions please visit: https://www.s3i.co.uk/adjustable-flush-angle-tube-connector-0791.php

# Mod 0791

Flush fitting adjustable angle connector for handrail and tube to provide you with a strong and neat way to join balustrade tubes together, offering an angle adjustment of 0-90°.

Manufactured to fit either 42.4mm and 48.3mm diameter tube.

Options of 304 grade (internal) and 316 grade (external) stainless steel, with a brushed 320 grit satin finsh.

For a quick and easy installation glue the ends with a high strength stainless steel adhesive and insert into your tube to the angle required and leave to set to form a strong connection.

#### Product Information

Available Options Grade: 304 (interior) stainless steel. Grade: 316 (exterior) stainless steel. To Fit: 42.4mm diameter tube. To Fit: 48.3mm diameter tube. Angle Adjustment: 0-90°. To a brushed 320 grit satin finish.