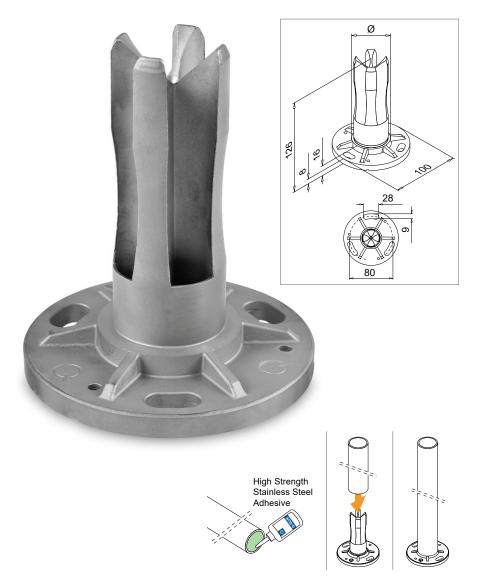

# Post Base Flange - Modular Balustrade

For full dimensions please visit: https://www.s3i.co.uk/modular-baluster-post-base-flange-0942.php

## Mod 0942

Base flange for vertical baluster posts on tubular balustrade.

Manufactured to fit either 42.4mm and 48.3mm diameter tube.

Options of 304 grade (internal) and 316 grade (external) stainless steel, with a brushed 320 grit satin finsh.

Designed for a quick and easy installation onto concrete and solid floors with the use of M8 x 55mm Expansion Anchor Bolts and high strength stainless Steel Glue (both available separately).

### **Key Features**

Manufactured from 304 grade stainless steel.

Manufactured from 316 grade stainless steel.

To fit 42.4mm diameter stainless steel tube.

To fit 48.3mm diameter stainless steel tube.

Requires high strength stainless steel adhesive.

Requires M8 x 75 Expansion Anchors for concrete and solid floors.