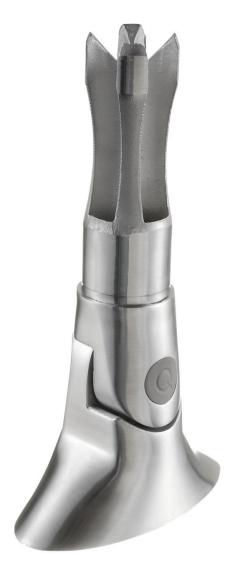

## Mod 0945

Angle adjustable base flange for perfect vertical baluster post alignment on balustrade stairways and inclines. multi position connection offering angle adjustment of +45°/-45°.

Manufactured to fit either 42.4mm and 48.3mm diameter tube.

Options of 304 grade (internal) and 316 grade (external) stainless steel, with a brushed 320 grit satin finsh.

Designed for a quick and easy installation onto concrete and solid floors with the use of M10 x 85mm Anchor Bolts and high strength stainless Steel Glue (both available separately).