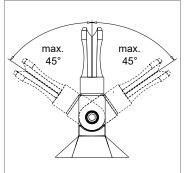

Adjustment of +45°/-45°.

Requires M10 x 85 Anchors for concrete and solid floors.

## Mod 0945

Angle adjustable base flange for perfect vertical baluster post alignment on balustrade stairways and inclines. multi position connection offering angle adjustment of +45°/-45°.

Manufactured to fit either 42.4mm and 48.3mm diameter tube.

#### Product Information

Available Options Grade: 304 (interior) stainless steel. Grade: 316 (exterior) stainless steel. To Fit: 42.4mm diameter tube. To Fit: 48.3mm diameter tube. Angle Adjustment: +45° / -45.° To a brushed 320 grit satin finish.