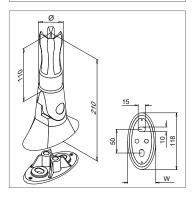

### Key Features

Manufactured from 304 grade stainless steel.

Manufactured from 316 grade stainless steel.

To fit 42.4mm diameter stainless steel tube.

To fit 48.3mm diameter stainless steel tube.

05

Requires high strength stainless steel adhesive.

Options of 304 grade (internal) and 316 grade (external) stainless steel, with a brushed 320 grit satin finsh.

Designed for a quick and easy installation onto concrete and solid floors with the use of M10 x 85mm Anchor Bolts and high strength stainless Steel Glue (both available separately).

#### Product Information

Available Options Grade: 304 (interior) stainless steel. Grade: 316 (exterior) stainless steel. To Fit: 42.4mm diameter tube. To Fit: 48.3mm diameter tube. Angle Adjustment: +45° / -45.° To a brushed 320 grit satin finish.