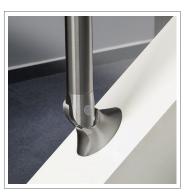

## Mod 0945

Angle adjustable base flange for perfect vertical baluster post alignment on balustrade stairways and inclines. multi position connection offering angle adjustment of +45°/-45°.

Manufactured to fit either 42.4mm and 48.3mm diameter tube.

Options of 304 grade (internal) and 316 grade (external) stainless steel, with a brushed 320 grit satin finsh.

Designed for a quick and easy installation onto concrete and solid floors with the use of M10 x 85mm Anchor Bolts and high strength stainless Steel Glue (both available separately).