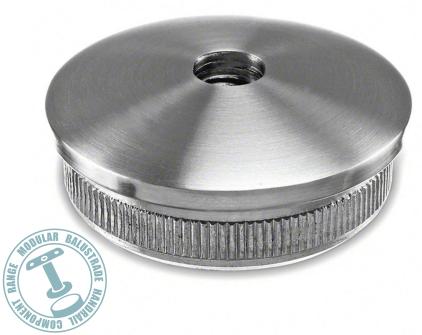

# **Balustrade Easy Hit Bevelled Post Cap with Screw Fixing**

### Mod 5735

This easy hit post cap is part of our custom range of handrail components giving you all the options needed to create a bespoke balustrade design. This product is quick and easy to fit using an easy hit hammer, suitable for welding if you so choose.

Designed with a pre-drilled M10 threaded centre hole to accept handrail pillar components from this range. Choice of 304 grade (interior) or 316 grade (exterior) stainless steel, this post cap is available for 42.4mm and 48.3mm tubular posts.