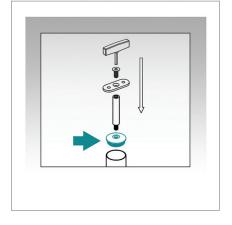

# **Balustrade Easy Hit Bevelled Post Cap with Screw Fixing**







### Mod 5735

This easy hit post cap is part of our custom range of handrail components giving you all the options needed to create a bespoke balustrade design. This product is quick and easy to fit using an easy hit hammer, suitable for welding if you so choose.

Designed with a pre-drilled M10 threaded centre hole to accept handrail pillar components from this range. Choice of 304 grade (interior) or 316 grade (exterior) stainless steel, this post cap is available for 42.4mm and 48.3mm tubular posts.

#### Modular DIY Range

Our most comprehensive and popular range of balustrade components. All the fittings in this range are based upon a wall thickness of 2mm ensuring that your installation is of the highest quality and will stand the test of time.

#### **Product Information**

Availa