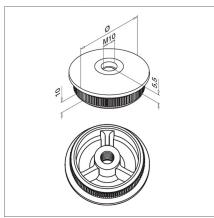

Designed with a pre-drilled M10 threaded centre hole to accept handrail pillar components from this range. Choice of 304 grade (interior) or 316 grade (exterior) stainless steel, this post cap is available for 42.4mm and 48.3mm tubular posts.

#### **Product Information**

Available options

Grade: 304 (interior) stainless steel. Grade: 316 (exterior) stainless steel.

To Fit Diameter: 42.4mm
To Fit Diameter: 48.3mm
Stand Off Height: 5.5mm
Centre Hole Thread: M10
Brushed 320 grit satin finish.