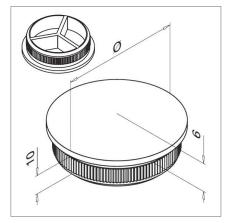

# **Balustrade Easy Hit End Cap - Bevelled**

# Mod 5729

The ideal finishing touch for your stainless steel balustrade. Installation is simple - just tap into place using a plastic easy hit hammer for long lasting perfection.

This bevelled end cap is available for interior (304 grade) and exterior (316 grade) applications, finished to a superb brushed 320 grit satin. Available to fit either 42.4mm or 48.3mm stainless steel tube.

#### **Product Information**

Available Options Grade: 304 (interior) stainless steel. Grade: 316 (exterior) stainless steel. To Fit: 42.4mm diameter tube. To Fit: 48.3mm diameter tube. Brushed 320 grit satin finish.