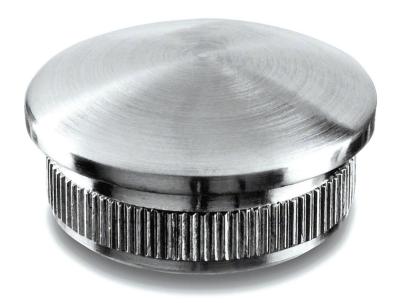

# **Balustrade Easy Hit End Cap - Bevelled**

# Mod 5729

The ideal finishing touch for your stainless steel balustrade. Installation is simple - just tap into place using a plastic easy hit hammer for long lasting perfection.

This bevelled end cap is available for interior (304 grade) and exterior (316 grade) applications, finished to a superb brushed 320 grit satin. Available to fit either 42.4mm or 48.3mm stainless steel tube.

#### **Product Information**

Available Options Grade: 304 (interior) stainless steel. Grade: 316 (exterior) stainless steel. To Fit: 42.4mm diameter tube. To Fit: 48.3mm diameter tube. Brushed 320 grit satin finish.