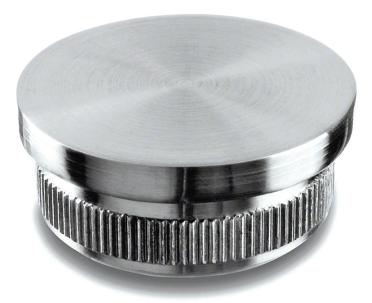

# **Balustrade Easy Hit End Cap - Flat**

## Mod 5732

The perfect piece to finsh your stainless steel handrail.

This flat end cap is available for interior (304 grade) and exterior (316 grade) applications, to a superb brushed 320 grit satin finish. To fit 42.4mm and 48.3mm stainless steel tube. Fitting couldn't be easier with the use of a plastic easy hit hammer.

### Product Information

Available Options Grade: 304 (interior) stainless steel. Grade: 316 (exterior) stainless steel. To Fit: 42.4mm diameter tube. To Fit: 48.3mm diameter tube. Brushed 320 grit satin finish.