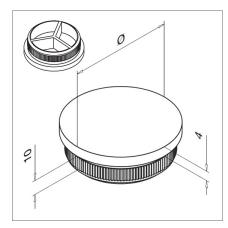

# **Balustrade Easy Hit End Cap - Flat**

## Mod 5732

The perfect piece to finsh your stainless steel handrail.

This flat end cap is available for interior (304 grade) and exterior (316 grade) applications, to a superb brushed 320 grit satin finish. To fit 42.4mm and 48.3mm stainless steel tube. Fitting couldn't be easier with the use of a plastic easy hit hammer.

### Product Information

Available Options Grade: 304 (interior) stainless steel. Grade: 316 (exterior) stainless steel. To Fit: 42.4mm diameter tube. To Fit: 48.3mm diameter tube. Brushed 320 grit satin finish.