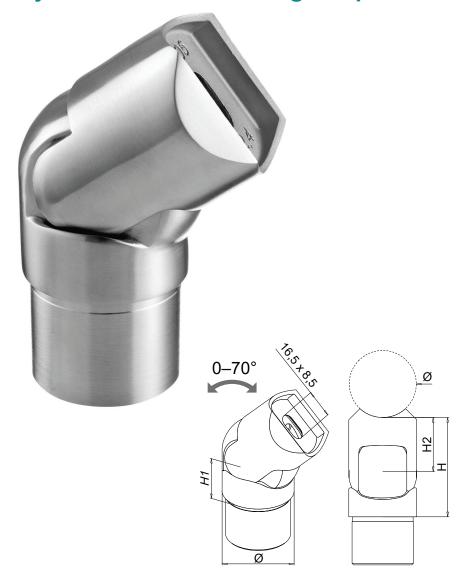

# **Adjustable Tube Mounting Adapter**

For full dimensions please visit: https://www.s3i.co.uk/adjustable-tube-mount-adapter-0776.php

#### **Key Features**

Manufactured from 304 grade stainless steel.

Manufactured from 316 grade stainless steel.

To fit 42.4mm diameter stainless steel tube.

To fit 48.3mm diameter stainless steel tube.

Adjustment of 0°-70°

### Mod 0776 - 0777

Stainless steel tube mount adapter with angle adjustable connector for handrail, provides the perfect solution for handrail on inclines and stairs. Mounting adapter is designed to fit flush into your tube leaving a neat and strong connection.

Available to fit either 42.4mm and 48.3mm diameter tube.

Adjustment of 0° - 70°.

Suitable for internal (304 grade stainless steel) and external (316 grade stainless steel) applications, finished to a brushed 320 grit satin.

Installation is quick and easy; simply gule into post with high strength stainless steel adhesive (not supplied). Handrail is attached using an M8 x 20 hex head screw (not supplied).