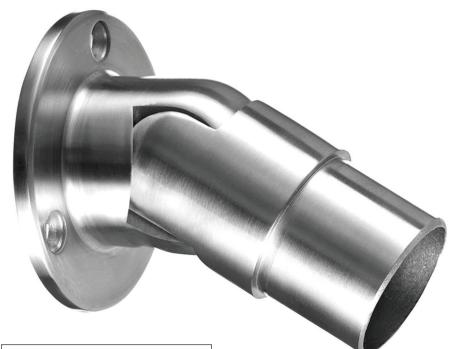

# **Adjustable Wall Mount Flange Bracket**

For full dimensions please visit: https://www.s3i.co.uk/wall-flange-adjustable-connector-0506.php

# Mod 0506

Stainless steel wall mount flange with angle adjustable connector provides the perfect solution for handrail on inclines and stairs. Adjustable connector sleeve is designed to fit flush into your tube leaving a neat and strong connection.

Available to fit either 42.4mm and 48.3mm diameter tube.

Suitable for internal (304 grade stainless steel) and external (316 grade stainless steel) applications, finished to a brushed 320 grit satin.

Adjustment of 0° - 50°.