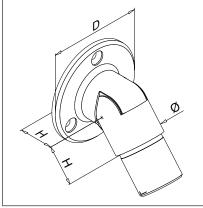

# **Adjustable Wall Mount Flange Bracket**

For full dimensions please visit: https://www.s3i.co.uk/wall-flange-adjustable-connector-0506.php

## **Key Features**

Manufactured from 304 grade stainless steel.

Manufactured from 316 grade stainless steel.

316

To fit 42.4mm diameter stainless steel tube.

To fit 48.3mm diameter

stainless steel tube.

Adjustment of 0°- 50°

Available to fit either 42.4mm and 48.3mm diameter tube.

Suitable for internal (304 grade stainless steel) and external (316 grade stainless steel) applications, finished to a brushed 320 grit satin.

Adjustment of 0° - 50°.

### **Product Information**

Available Options

Grade: 304 (interior) stainless steel.

Grade: 316 (exterior) stainless steel.

To Fit: 42.4mm diameter tube.

To Fit: 48.3mm diameter tube.

To a brushed 320 grit satin finish.