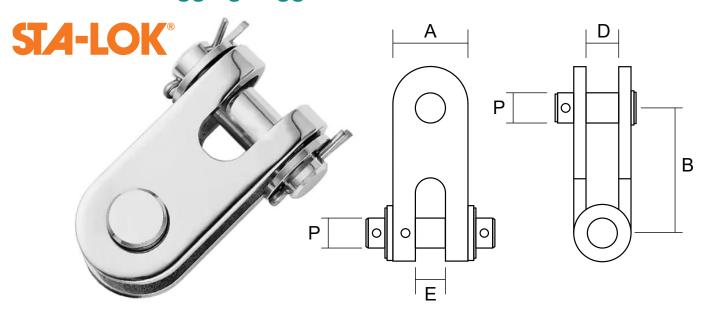

## **Double Jaw Rigging Toggle - 316 Stainless Steel**

| Code    | Pin Ø (P) | Pin Ø (P) (INCH) | A<br>(mm) | B (mm) | D<br>(mm) | E<br>(mm) |
|---------|-----------|------------------|-----------|--------|-----------|-----------|
| DJT-14  | 6.4       | 1/4"             | 16        | 25     | 7.6       | 6.7       |
| DJT-516 | 7.9       | 5/16"            | 19        | 30     | 9.2       | 8.3       |
| DJT-38  | 9.5       | 3/8"             | 22.2      | 34     | 10.8      | 9.9       |
| DJT-716 | 11.1      | 7/16"            | 28.6      | 40     | 12.3      | 11.5      |
| DJT-12  | 12.7      | 1/2"             | 32        | 44     | 13        | 13        |
| DJT-58  | 16        | 5/8"             | 38.1      | 52     | 18        | 16.3      |
| DJT-34  | 18.5      | 3/4"             | 48        | 81     | 20        | 19.5      |
| DJT-78  | 21.5      | 7/8"             | 60        | 92     | 25        | 23        |
| DJT-100 | 25        | 1"               | 64        | 99     | 28        | 26        |
| DJT-118 | 28.2      | 1 1/8"           | 70        | 105    | 31.5      | 29        |
| DJT-114 | 31.5      | 1 1/4"           | 80        | 119    | 35        | 34        |
| DJT-138 | 34.6      | 1 3/8"           | 90        | 140    | 38        | 35        |