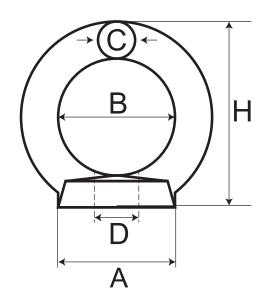

## **Eye Nut - 316 Grade Stainless Steel**

| Code   | D<br>(mm) | C<br>(mm) | B<br>(mm) | A<br>(mm) | H<br>(mm) |
|--------|-----------|-----------|-----------|-----------|-----------|
| EN-M6  | M6        | 6         | 16        | 16        | 31        |
| EN-M8  | M8        | 8         | 20        | 19        | 36        |
| EN-M10 | M10       | 10        | 25        | 24        | 45        |
| EN-M12 | M12       | 12        | 30        | 28.5      | 53        |
| EN-M16 | M16       | 14        | 35        | 33.8      | 60        |
| EN-M20 | M20       | 16        | 40        | 39        | 72        |
| EN-M24 | M24       | 20        | 50        | 46.6      | 90        |
| EN-M30 | M30       | 24        | 60        | 63.8      | 108       |