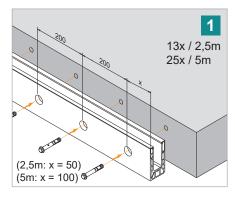

## **Fascia Mount Easy Glass Smart Balustrade**

### **Fascia Mount Easy Glass Smart Balustrade**