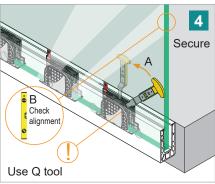

## **Fascia Mount Easy Glass Smart Balustrade**

- Profiles are manufactured from Aluminium with a brushed anodized finish.
- Connection pins for easy alignment and connection of base units.
- Adjustable Q-Disc inlay system and rubber set for quick and easy glass alignment.
- Suitable for indoor and outdoor installation.
- Minimal use of anchors in base-shoe installation
- Choice of compatible handrail, cap rail and connectors available
- Powder coating of the aluminum components on request

Any quoted figures about the performance of these products relate to installing into concrete.

Please take advice from an engineer or specialist when installing into any other material, such as timber.

#### **Typical Balustrade Components**





## **Fascia Mount Easy Glass Smart Balustrade**

























### **Fascia Mount Easy Glass Smart Balustrade**

# Q-disc and inlay tool