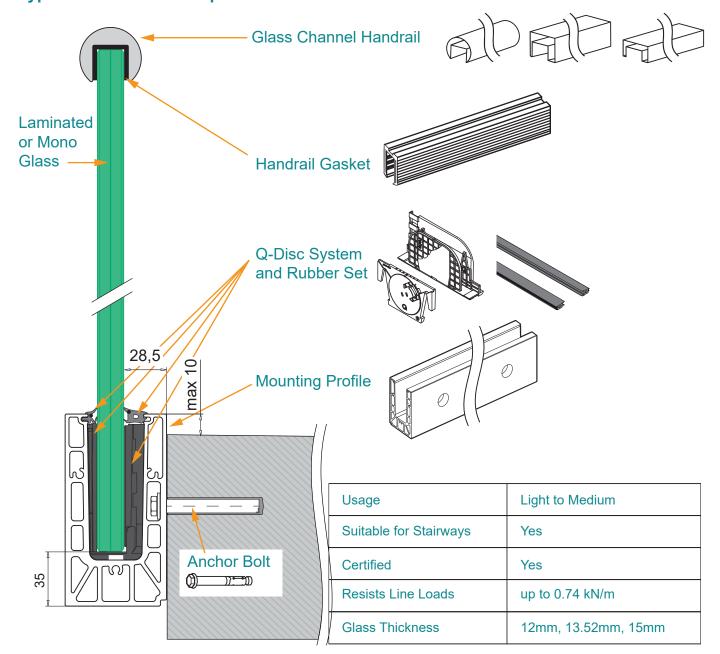

#### **Typical Balustrade Components**

#### **Fascia Mount Easy Glass Smart Balustrade**

- Profiles are manufactured from Aluminium with a brushed anodized finish.
- Connection pins for easy alignment and connection of base units.
- Adjustable Q-Disc inlay system and rubber set for quick and easy glass alignment.
- Suitable for indoor and outdoor installation.
- Minimal use of anchors in base-shoe installation
- Choice of compatible handrail, cap rail and connectors available
- Powder coating of the aluminum components on request