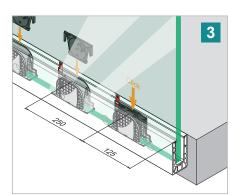

## **Fascia Mount Easy Glass Smart Balustrade**

### **Fascia Mount Easy Glass Smart Balustrade**