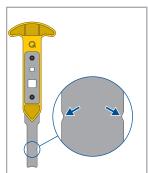

brushed anodized finish.
- Connection pins for easy alignment and connection of base units.
- Adjustable Q-Disc inlay system and rubber set for quick and easy glass alignment.
- Suitable for indoor and outdoor installation.
- Minimal use of anchors in base-shoe installation
- Choice of compatible handrail, cap rail and connectors available
- Powder coating of the aluminum components on request

Any quoted figures about the performance of these products relate to installing into concrete.

Please take advice from an engineer or specialist when installing into any other material, such as timber.

#### **Typical Balustrade Components**





## **Fascia Mount Easy Glass Smart Balustrade**

























### **Fascia Mount Easy Glass Smart Balustrade**

# Q-disc and inlay tool