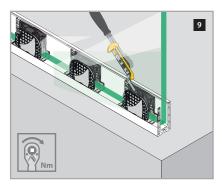

#### **Fascia Mount Easy Glass Smart Balustrade**

- Profiles are manufactured from Aluminium with a brushed anodized finish.
- Connection pins for easy alignment and connection of base units.
- Adjustable Q-Disc inlay system and rubber set for quick and easy glass alignment.
- Suitable for indoor and outdoor installation.
- Minimal use of anchors in base-shoe installation
- Choice of compatible handrail, cap rail and connectors available
- Powder coating of the aluminum components on request