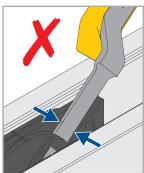

h a brushed anodized finish.
- Connection pins for easy alignment and connection of base units.
- Adjustable Q-Disc inlay system and rubber set for quick and easy glass alignment.
- Suitable for indoor and outdoor installation.
- Minimal use of anchors in base-shoe installation
- Choice of compatible handrail, cap rail and connectors available
- Powder coating of the aluminum components on request

Any quoted figures about the performance of these products relate to installing into concrete.

Please take advice from an engineer or specialist when installing into any other material, such as timber.

#### **Typical Balustrade Components**





## **Fascia Mount Easy Glass Smart Balustrade**

























### **Fascia Mount Easy Glass Smart Balustrade**

# Q-disc and inlay tool