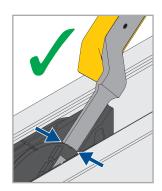

a brushed anodized finish.
- Connection pins for easy alignment and connection of base units.
- Adjustable Q-Disc inlay system and rubber set for quick and easy glass alignment.
- Suitable for indoor and outdoor installation.
- Minimal use of anchors in base-shoe installation
- Choice of compatible handrail, cap rail and connectors available
- Powder coating of the aluminum components on request

Any quoted figures about the performance of these products relate to installing into concrete.

Please take advice from an engineer or specialist when installing into any other material, such as timber.

#### **Typical Balustrade Components**





## **Fascia Mount Easy Glass Smart Balustrade**

























### **Fascia Mount Easy Glass Smart Balustrade**

# Q-disc and inlay tool