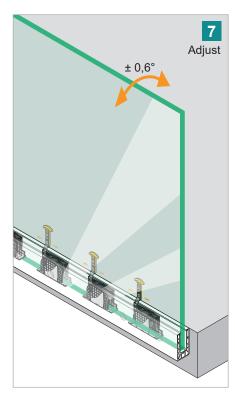

ascia Mount Easy Glass Smart Balustrade**

- Profiles are manufactured from Aluminium with a brushed anodized finish.
- Connection pins for easy alignment and connection of base units.
- Adjustable Q-Disc inlay system and rubber set for quick and easy glass alignment.
- Suitable for indoor and outdoor installation.
- Minimal use of anchors in base-shoe installation
- Choice of compatible handrail, cap rail and connectors available
- Powder coating of the aluminum components on request

Any quoted figures about the performance of these products relate to installing into concrete.

Please take advice from an engineer or specialist when installing into any other material, such as timber.

#### **Typical Balustrade Components**





## **Fascia Mount Easy Glass Smart Balustrade**

























### **Fascia Mount Easy Glass Smart Balustrade**

# Q-disc and inlay tool