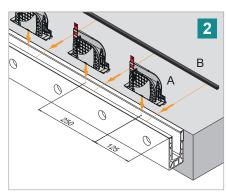

## **Fascia Mount Easy Glass Smart Balustrade**

### **Fascia Mount Easy Glass Smart Balustrade**