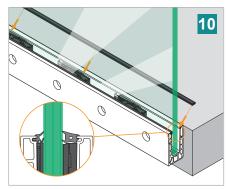

## **Fascia Mount Easy Glass Smart Balustrade**

### **Fascia Mount Easy Glass Smart Balustrade**