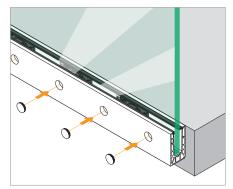

## **Fascia Mount Easy Glass Smart Balustrade**

### **Fascia Mount Easy Glass Smart Balustrade**