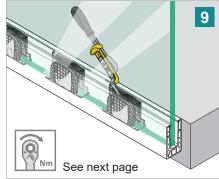

Mount Easy Glass Smart Balustrade**

- Profiles are manufactured from Aluminium with a brushed anodized finish.
- Connection pins for easy alignment and connection of base units.
- Adjustable Q-Disc inlay system and rubber set for quick and easy glass alignment.
- Suitable for indoor and outdoor installation.
- Minimal use of anchors in base-shoe installation
- Choice of compatible handrail, cap rail and connectors available
- Powder coating of the aluminum components on request

Any quoted figures about the performance of these products relate to installing into concrete.

Please take advice from an engineer or specialist when installing into any other material, such as timber.

#### **Typical Balustrade Components**





## **Fascia Mount Easy Glass Smart Balustrade**

























### **Fascia Mount Easy Glass Smart Balustrade**

# Q-disc and inlay tool