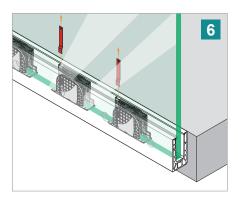

*Fascia Mount Easy Glass Smart Balustrade**

- Profiles are manufactured from Aluminium with a brushed anodized finish.
- Connection pins for easy alignment and connection of base units.
- Adjustable Q-Disc inlay system and rubber set for quick and easy glass alignment.
- Suitable for indoor and outdoor installation.
- Minimal use of anchors in base-shoe installation
- Choice of compatible handrail, cap rail and connectors available
- Powder coating of the aluminum components on request

Any quoted figures about the performance of these products relate to installing into concrete.

Please take advice from an engineer or specialist when installing into any other material, such as timber.

#### **Typical Balustrade Components**





## **Fascia Mount Easy Glass Smart Balustrade**

























### **Fascia Mount Easy Glass Smart Balustrade**

# Q-disc and inlay tool