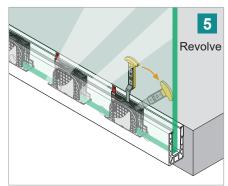

**Fascia Mount Easy Glass Smart Balustrade**

- Profiles are manufactured from Aluminium with a brushed anodized finish.
- Connection pins for easy alignment and connection of base units.
- Adjustable Q-Disc inlay system and rubber set for quick and easy glass alignment.
- Suitable for indoor and outdoor installation.
- Minimal use of anchors in base-shoe installation
- Choice of compatible handrail, cap rail and connectors available
- Powder coating of the aluminum components on request

Any quoted figures about the performance of these products relate to installing into concrete.

Please take advice from an engineer or specialist when installing into any other material, such as timber.

#### **Typical Balustrade Components**





## **Fascia Mount Easy Glass Smart Balustrade**

























### **Fascia Mount Easy Glass Smart Balustrade**

# Q-disc and inlay tool