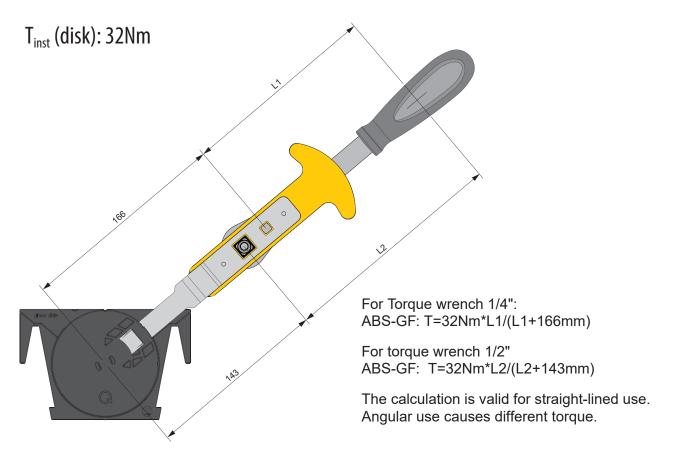

ushed anodized finish.
- Connection pins for easy alignment and connection of base units.
- Adjustable Q-Disc inlay system and rubber set for quick and easy glass alignment.
- Suitable for indoor and outdoor installation.
- Minimal use of anchors in base-shoe installation
- Choice of compatible handrail, cap rail and connectors available
- Powder coating of the aluminum components on request

Any quoted figures about the performance of these products relate to installing into concrete.

Please take advice from an engineer or specialist when installing into any other material, such as timber.

#### **Typical Balustrade Components**





## **Fascia Mount Easy Glass Smart Balustrade**

























### **Fascia Mount Easy Glass Smart Balustrade**

# Q-disc and inlay tool