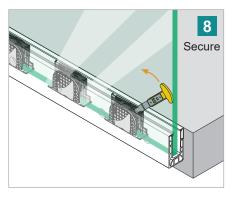

## **Fascia Mount Easy Glass Smart Balustrade**

### **Fascia Mount Easy Glass Smart Balustrade**