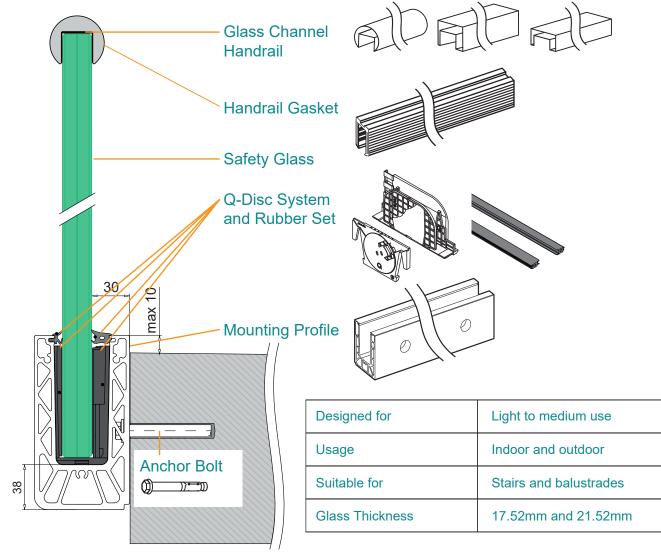

#### **Typical Balustrade Components**

## Fascia Mount - Easy Glass Smart+ Balustrade

- Profiles are manufactured from Aluminium with a brushed anodized finish.
- Connection pins for easy alignment and connection of base units.
- Adjustable Q-Disc inlay system and rubber set for quick and easy glass alignment.
- Suitable for indoor and outdoor installation.
- Minimal use of anchors in base-shoe installation
- Choice of compatible handrail, cap rail and connectors available
- Powder coating of the aluminum components on request