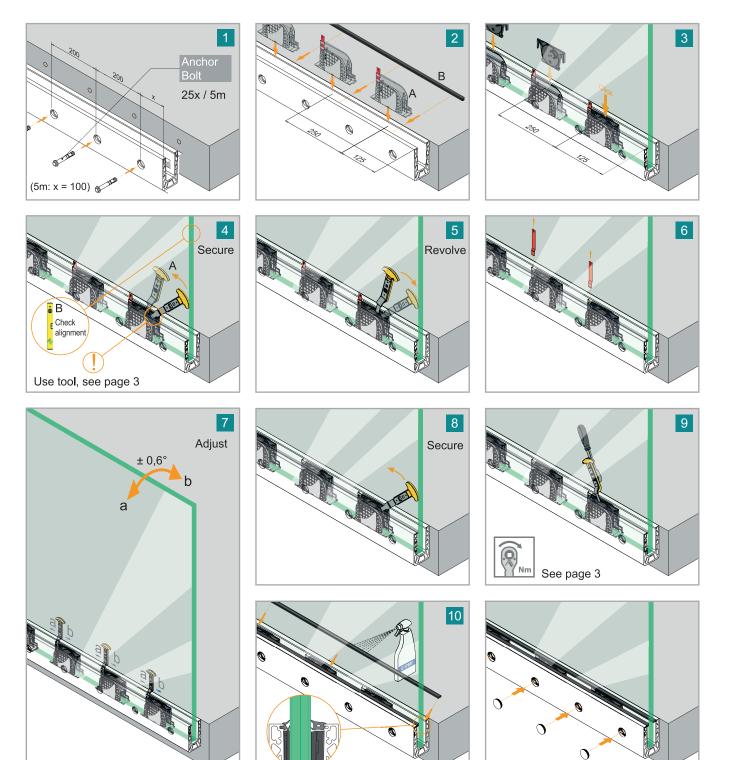

# Fascia Mount - Easy Glass Smart+ Balustrade

## Fascia Mount - Easy Glass Smart+ Balustrade