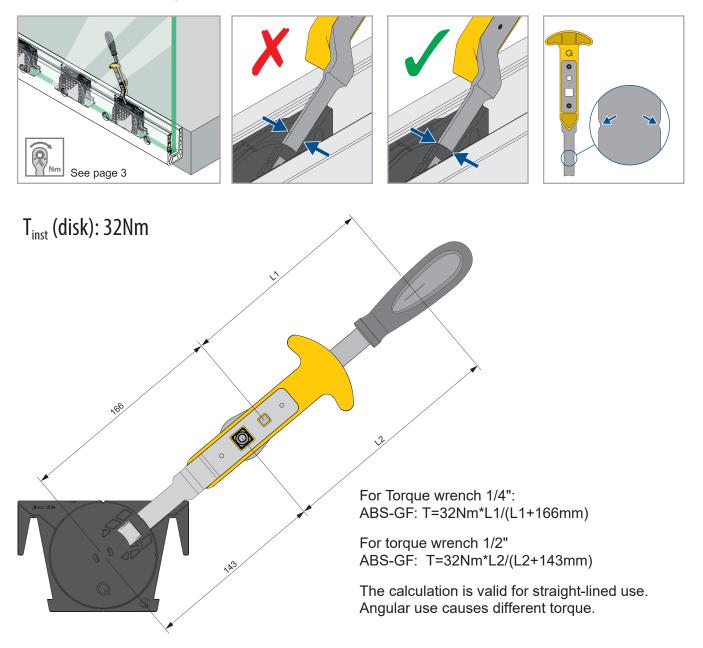

ctured from Aluminium with a brushed anodized finish.
- Connection pins for easy alignment and connection of base units.
- Adjustable Q-Disc inlay system and rubber set for quick and easy glass alignment.
- Suitable for indoor and outdoor installation.
- Minimal use of anchors in base-shoe installation
- Choice of compatible handrail, cap rail and connectors available
- Powder coating of the aluminum components on request

Any quoted figures about the performance of these products relate to installing into concrete. Please take advice from an engineer or specialist when installing into any other material, such as timber.

#### **Typical Balustrade Components**





# Fascia Mount - Easy Glass Smart+ Balustrade





## Fascia Mount - Easy Glass Smart+ Balustrade

### Q-disc and inlay tool