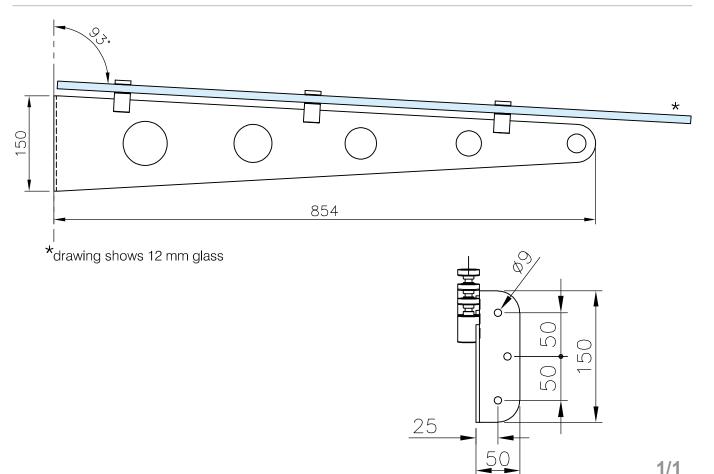

## **Glass Canopy Sword Bracket Set**

Options:

12mm 12.76mm 16.76mm 17.52mm

expanse

1000mm

Material:

Stainless steel AISI 304

Weight: 6.5kg

The backing plate can be used as a drilling template.

The usability of the screws must always be checked by the installer and adapted to the condition of the load bearing structure.

We expressly accept no liability for damage resulting from improper installaion.