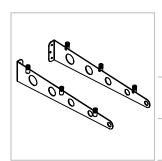

The backing plate can be used as a drilling template.

The usability of the screws must always be checked by the installer and adapted to the condition of the load bearing structure.

We expressly accept no liability for damage resulting from improper installaion.