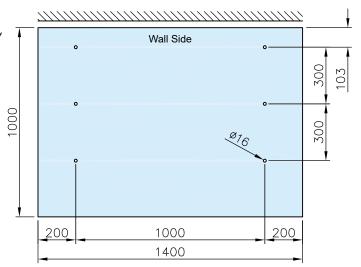

## Glass preparation:

Glass preparation for an example canopy 14000mm x 1000mm Glass not scope of supply.

The canopy sword brackets must fasten to the wall with statically suitable fixing anchors.

All mounting holes must be used.