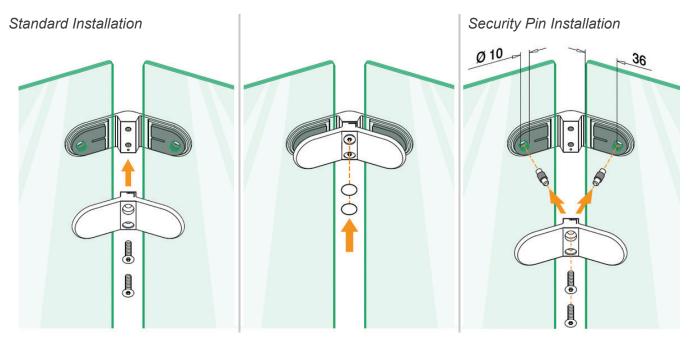

Laminated Glass Thickness: 8.76mm, 9.52mm, 10.76mm, 11.52mm and 12.76mm

**Note:** Glass clamps are supplied without security pins.

Glass panels will be held securely in place with the mounting rubbers supplied.

We would only recommend the use of Security Pins (19.5015.022.00) if the glass has a large void underneath.

Glass will require 10mm holes drilling at manufacture stage to accept security pins.