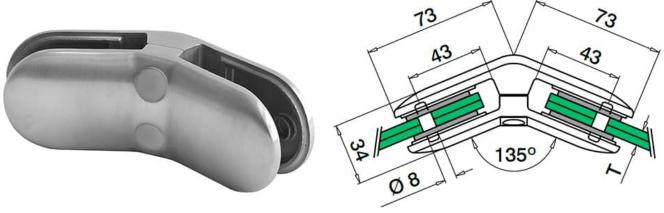

## 135 Degree Connector - D Shape Glass Clamp 6mm to 12.76mm Glass

Fixed angle connector in 316 grade stainless steel. Supplied with size specific rubber insert for glass infill

Mono Glass Thickness: 6mm, 8mm, 10mm and 12mm

Laminated Glass Thickness: 8.76mm, 9.52mm, 10.76mm, 11.52mm and 12.76mm

**Note:** Glass clamps are supplied without security pins.

Glass panels will be held securely in place with the mounting rubbers supplied.