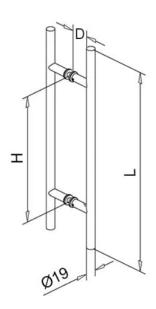

## Door Handle - Bar Shape - Anthracite Black - Style 53

| Code           | L<br>(mm) | H<br>(mm) | D<br>(mm) | Tube Ø (mm) | Mounting<br>Thickness (mm) | Bore Ø (mm) |
|----------------|-----------|-----------|-----------|-------------|----------------------------|-------------|
| 47.5303.019.26 | 300       | 200       | 50        | 19          | 8 - 40                     | 14          |
| 47.5305.019.26 | 500       | 300       | 50        | 19          | 8 - 40                     | 14          |
| 47.5307.019.26 | 700       | 500       | 50        | 19          | 8 - 40                     | 14          |