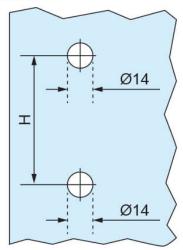

## Glass Door Handle - Bar Shape - Style 54 - Chrome Finish

| Code           | L<br>(mm) | H<br>(mm) | D<br>(mm) | Tube Ø (mm) | Mounting<br>Thickness (mm) |
|----------------|-----------|-----------|-----------|-------------|----------------------------|
| 47.5405.025.10 | 500       | 300       | 43.5      | 25.4        | 8 - 40                     |
| 47.5407.025.10 | 700       | 500       | 43.5      | 25.4        | 8 - 40                     |
| 47.5410.025.10 | 1000      | 800       | 43.5      | 25.4        | 8 - 40                     |