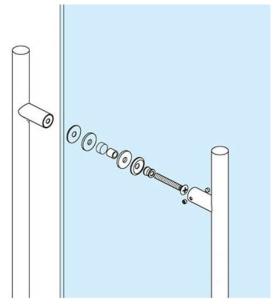

## Glass Door Handle - Bar Shape - Style 54 - Chrome Finish

| Code           | L<br>(mm) | H<br>(mm) | D<br>(mm) | Tube Ø (mm) | Mounting<br>Thickness (mm) |
|----------------|-----------|-----------|-----------|-------------|----------------------------|
| 47.5405.025.10 | 500       | 300       | 43.5      | 25.4        | 8 - 40                     |
| 47.5407.025.10 | 700       | 500       | 43.5      | 25.4        | 8 - 40                     |
| 47.5410.025.10 | 1000      | 800       | 43.5      | 25.4        | 8 - 40                     |