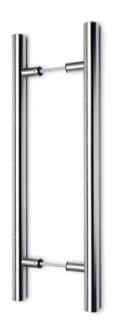

## Glass Door Handle - Bar Shape - Style 54 - Chrome Finish

| Code           | L<br>(mm) | H<br>(mm) | D<br>(mm) | Tube Ø (mm) | Mounting<br>Thickness (mm) |
|----------------|-----------|-----------|-----------|-------------|----------------------------|
| 47.5405.025.10 | 500       | 300       | 43.5      | 25.4        | 8 - 40                     |
| 47.5407.025.10 | 700       | 500       | 43.5      | 25.4        | 8 - 40                     |
| 47.5410.025.10 | 1000      | 800       | 43.5      | 25.4        | 8 - 40                     |