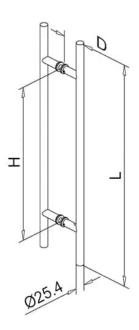

## Glass Door Handle - Bar Shape - Style 54 - Chrome Finish

| Code           | L<br>(mm) | H<br>(mm) | D<br>(mm) | Tube Ø (mm) | Mounting<br>Thickness (mm) |
|----------------|-----------|-----------|-----------|-------------|----------------------------|
| 47.5405.025.10 | 500       | 300       | 43.5      | 25.4        | 8 - 40                     |
| 47.5407.025.10 | 700       | 500       | 43.5      | 25.4        | 8 - 40                     |
| 47.5410.025.10 | 1000      | 800       | 43.5      | 25.4        | 8 - 40                     |